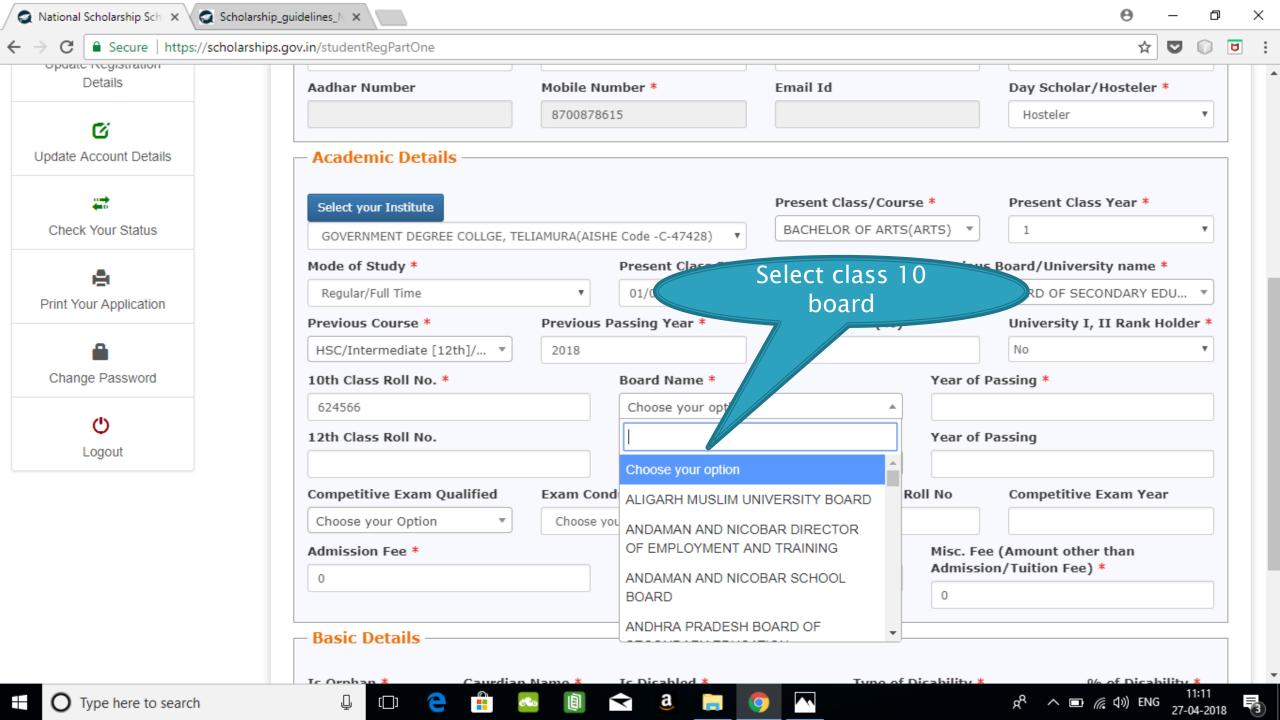

n of students in the different Scholarship Schemes

## NSP HOME PAGE





### Fresh Student Registrtion Form











### LOGIN FOR FRESH APPLICATION









#### AFTER SUCCESFULL FRESH APPLICATION LOGIN

- Upon successful registration, applicant is forced to change password if login is done for the first time. As the applicant logins an OTP is sent to his/her registered mobile number. After verifying the OTP, applicant is redirected to change Password page.
- Once the student changes the password, they will be directed to the Applicant's Dashboard page.



### **Application Form**

- Application Form is divided into three Parts:
- Registration Details
- 2. Academic Details
- 3. Basic Details



## Registraion Page Section





### **ACADEMIC DETAIL SECTION**



































# **BASIC DETAILS SECTION**



















#### FRESH APPLICATION LOGIN DASHBOARD



## UPDATE REGISTRATION DETAILS



## **UPDATE ACCOUNT DETAILS**



## **CHECK YOUR STATUS**