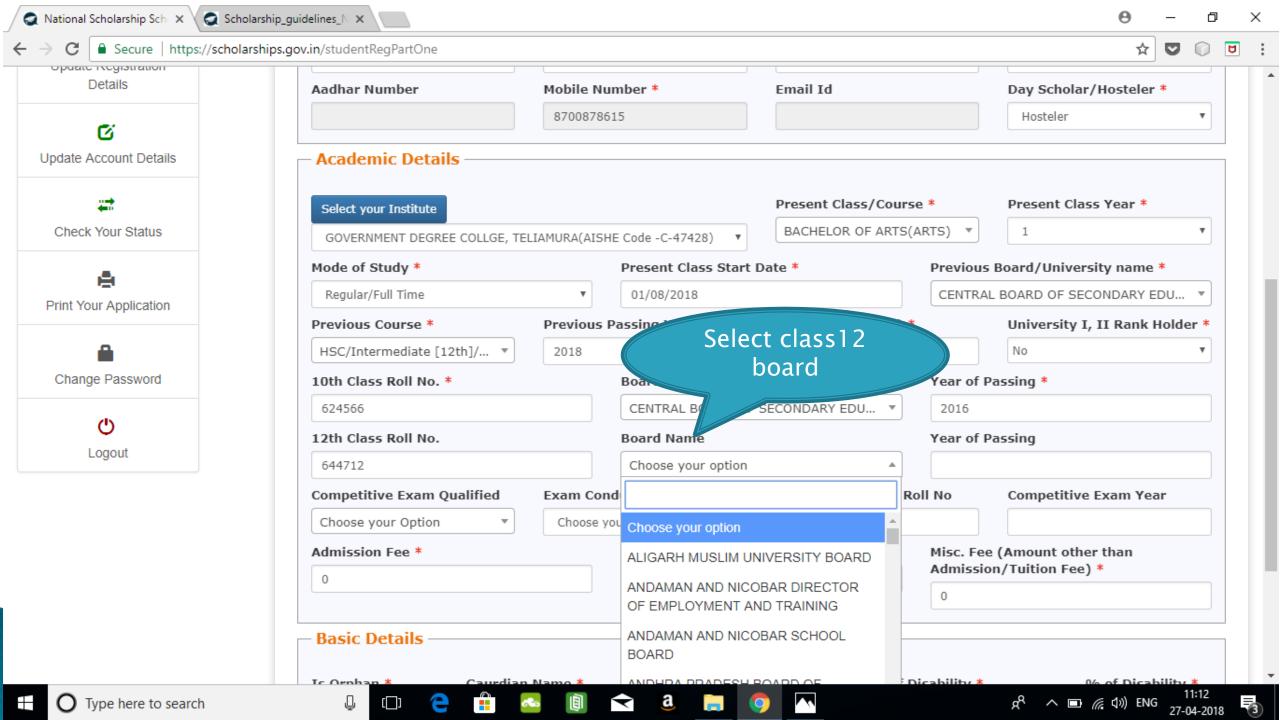

of students in the different Scholarship Schemes

## NSP HOME PAGE





### Fresh Student Registrtion Form











### LOGIN FOR FRESH APPLICATION









#### AFTER SUCCESFULL FRESH APPLICATION LOGIN

- Upon successful registration, applicant is forced to change password if login is done for the first time. As the applicant logins an OTP is sent to his/her registered mobile number. After verifying the OTP, applicant is redirected to change Password page.
- Once the student changes the password, they will be directed to the Applicant's Dashboard page.



### **Application Form**

- Application Form is divided into three Parts:
- Registration Details
- 2. Academic Details
- 3. Basic Details



## Registraion Page Section





### **ACADEMIC DETAIL SECTION**



































# **BASIC DETAILS SECTION**



















#### FRESH APPLICATION LOGIN DASHBOARD



## UPDATE REGISTRATION DETAILS



## **UPDATE ACCOUNT DETAILS**



## **CHECK YOUR STATUS**