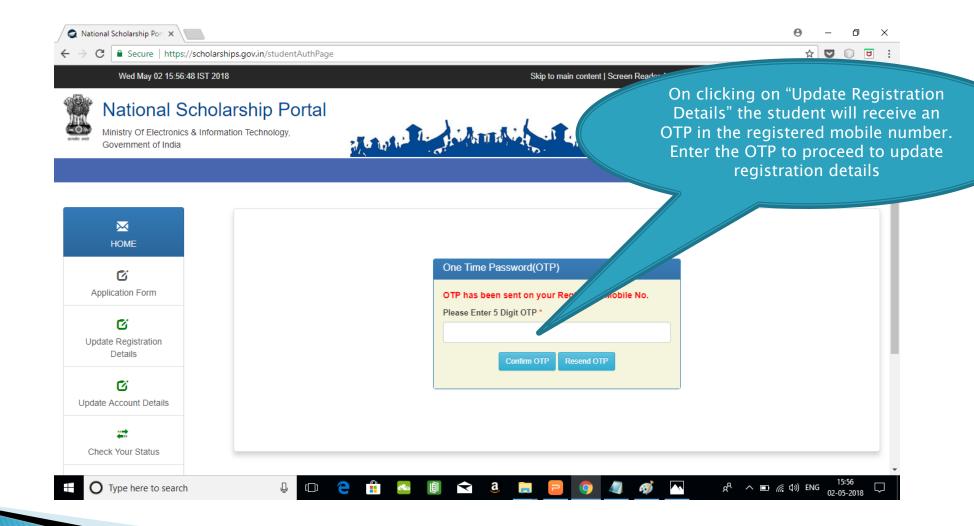

FOR FRESH APPLICATION









#### AFTER SUCCESFULL FRESH APPLICATION LOGIN

- Upon successful registration, applicant is forced to change password if login is done for the first time. As the applicant logins an OTP is sent to his/her registered mobile number. After verifying the OTP, applicant is redirected to change Password page.
- Once the student changes the password, they will be directed to the Applicant's Dashboard page.



### **Application Form**

- Application Form is divided into three Parts:
- Registration Details
- 2. Academic Details
- 3. Basic Details



## Registraion Page Section





### **ACADEMIC DETAIL SECTION**



































# **BASIC DETAILS SECTION**



















#### FRESH APPLICATION LOGIN DASHBOARD



## UPDATE REGISTRATION DETAILS



## **UPDATE ACCOUNT DETAILS**



## **CHECK YOUR STATUS**