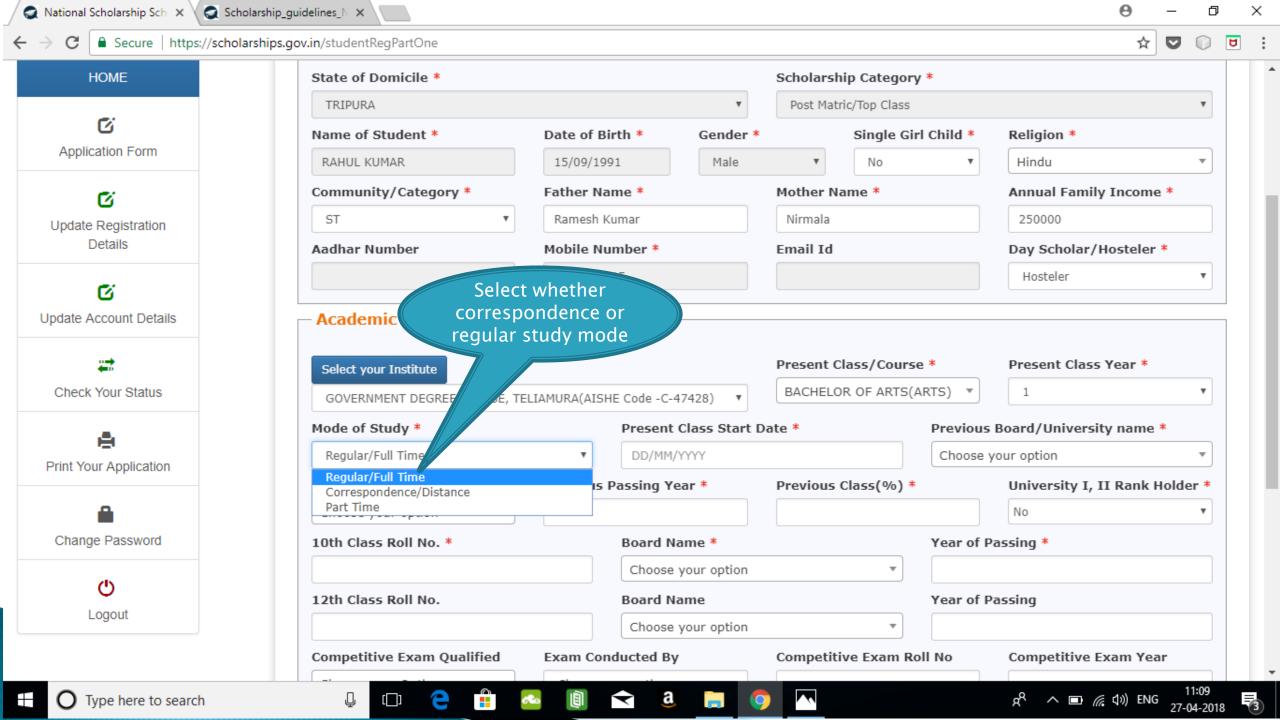

egistration of students in the different Scholarship Schemes

## NSP HOME PAGE





### Fresh Student Registrtion Form











### LOGIN FOR FRESH APPLICATION









#### AFTER SUCCESFULL FRESH APPLICATION LOGIN

- Upon successful registration, applicant is forced to change password if login is done for the first time. As the applicant logins an OTP is sent to his/her registered mobile number. After verifying the OTP, applicant is redirected to change Password page.
- Once the student changes the password, they will be directed to the Applicant's Dashboard page.



### **Application Form**

- Application Form is divided into three Parts:
- Registration Details
- 2. Academic Details
- 3. Basic Details



## Registraion Page Section





### **ACADEMIC DETAIL SECTION**



































# **BASIC DETAILS SECTION**



















#### FRESH APPLICATION LOGIN DASHBOARD



## UPDATE REGISTRATION DETAILS



## **UPDATE ACCOUNT DETAILS**



## **CHECK YOUR STATUS**