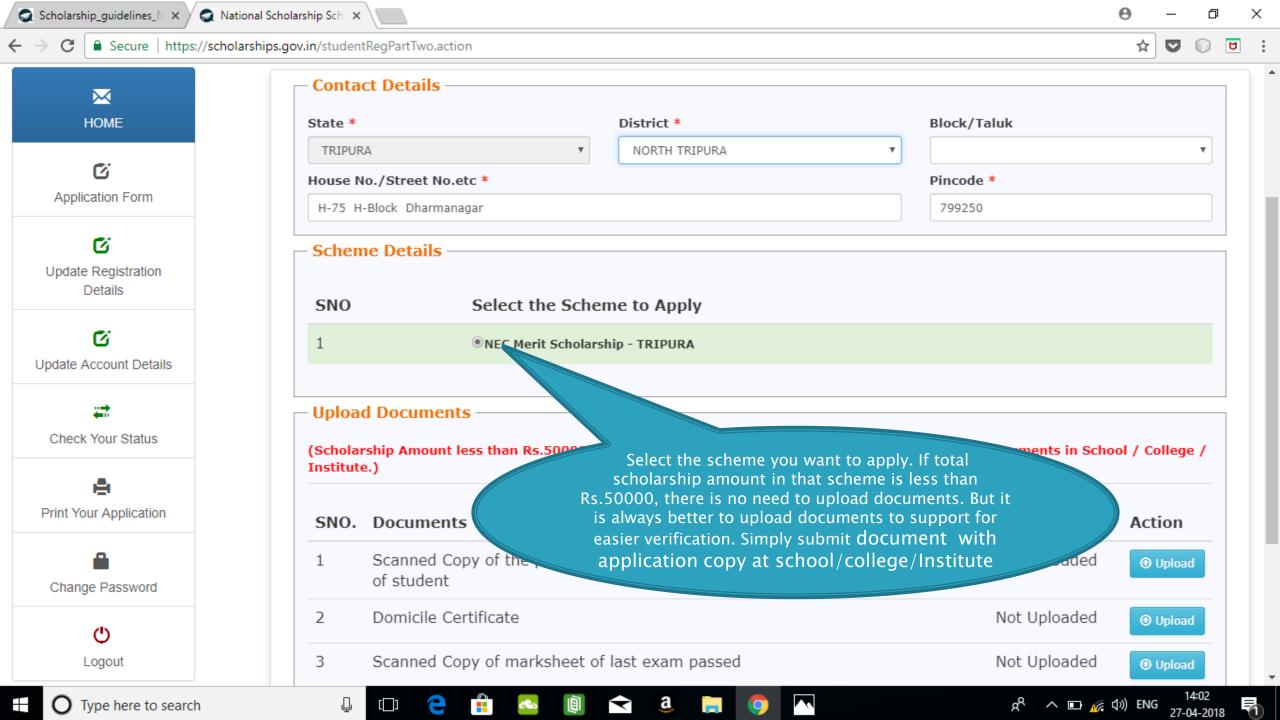

### **Application Form**

- Application Form is divided into three Parts:
- Registration Details
- 2. Academic Details
- 3. Basic Details