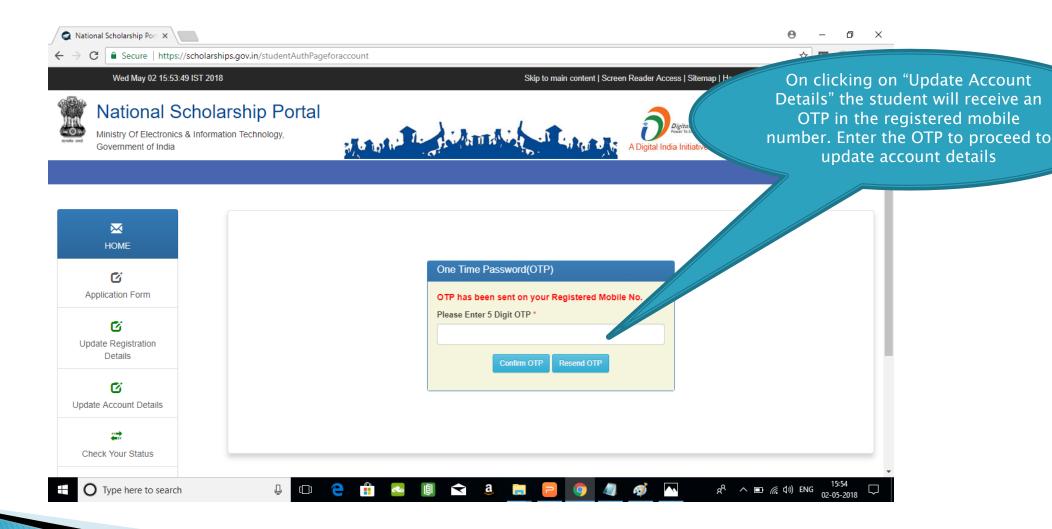

### AFTER SUCCESFULL FRESH APPLICATION LOGIN

- Upon successful registration, applicant is forced to change password if login is done for the first time. As the applicant logins an OTP is sent to his/her registered mobile number. After verifying the OTP, applicant is redirected to change Password page.
- Once the student changes the password, they will be directed to the Applicant's Dashboard page.



### **Application Form**

- Application Form is divided into three Parts:
- Registration Details
- 2. Academic Details
- 3. Basic Details



## Registraion Page Section





### **ACADEMIC DETAIL SECTION**



































# **BASIC DETAILS SECTION**



















#### FRESH APPLICATION LOGIN DASHBOARD



## UPDATE REGISTRATION DETAILS



## **UPDATE ACCOUNT DETAILS**



## **CHECK YOUR STATUS**