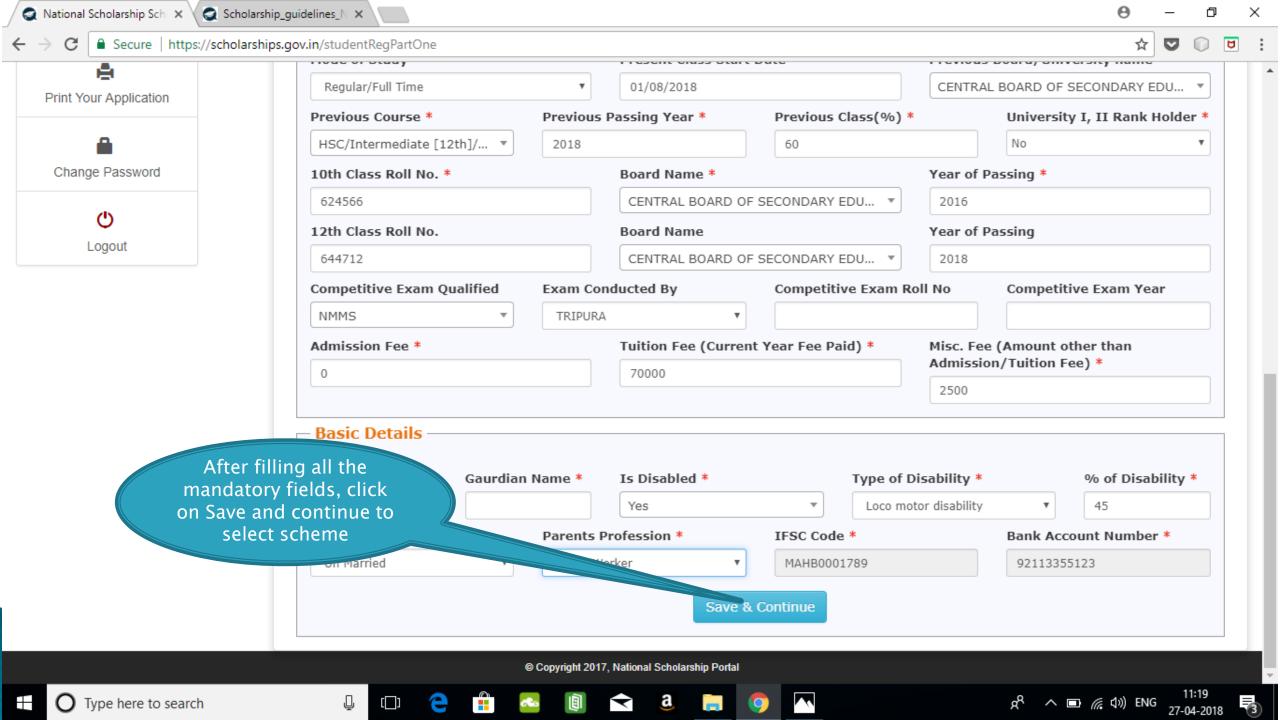

hemes

## NSP HOME PAGE





### Fresh Student Registrtion Form











### LOGIN FOR FRESH APPLICATION









#### AFTER SUCCESFULL FRESH APPLICATION LOGIN

- Upon successful registration, applicant is forced to change password if login is done for the first time. As the applicant logins an OTP is sent to his/her registered mobile number. After verifying the OTP, applicant is redirected to change Password page.
- Once the student changes the password, they will be directed to the Applicant's Dashboard page.



### **Application Form**

- Application Form is divided into three Parts:
- Registration Details
- 2. Academic Details
- 3. Basic Details



## Registraion Page Section





### **ACADEMIC DETAIL SECTION**



































# **BASIC DETAILS SECTION**



















#### FRESH APPLICATION LOGIN DASHBOARD



## UPDATE REGISTRATION DETAILS



## **UPDATE ACCOUNT DETAILS**



## **CHECK YOUR STATUS**