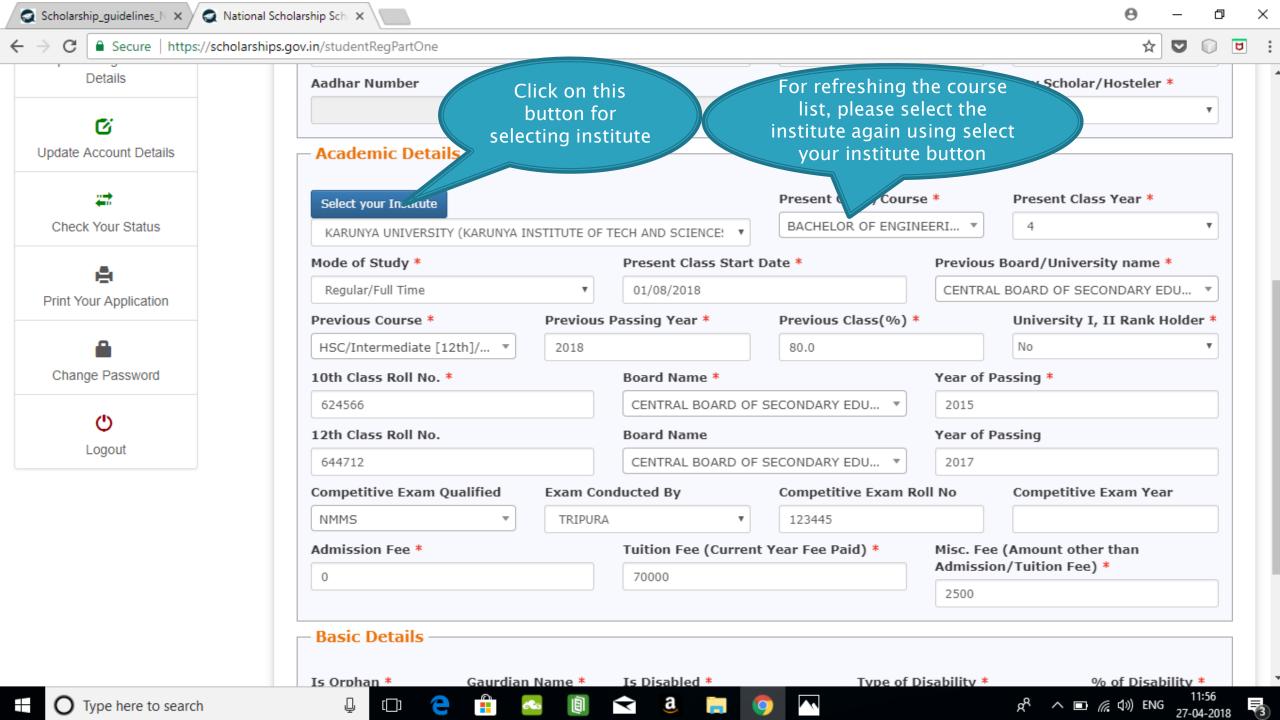

ork flow for registration of students in the different Scholarship Schemes

## NSP HOME PAGE





### Fresh Student Registrtion Form











### LOGIN FOR FRESH APPLICATION









#### AFTER SUCCESFULL FRESH APPLICATION LOGIN

- Upon successful registration, applicant is forced to change password if login is done for the first time. As the applicant logins an OTP is sent to his/her registered mobile number. After verifying the OTP, applicant is redirected to change Password page.
- Once the student changes the password, they will be directed to the Applicant's Dashboard page.



### **Application Form**

- Application Form is divided into three Parts:
- Registration Details
- 2. Academic Details
- 3. Basic Details



## Registraion Page Section





### **ACADEMIC DETAIL SECTION**



































# **BASIC DETAILS SECTION**



















#### FRESH APPLICATION LOGIN DASHBOARD



## UPDATE REGISTRATION DETAILS



## **UPDATE ACCOUNT DETAILS**



## **CHECK YOUR STATUS**