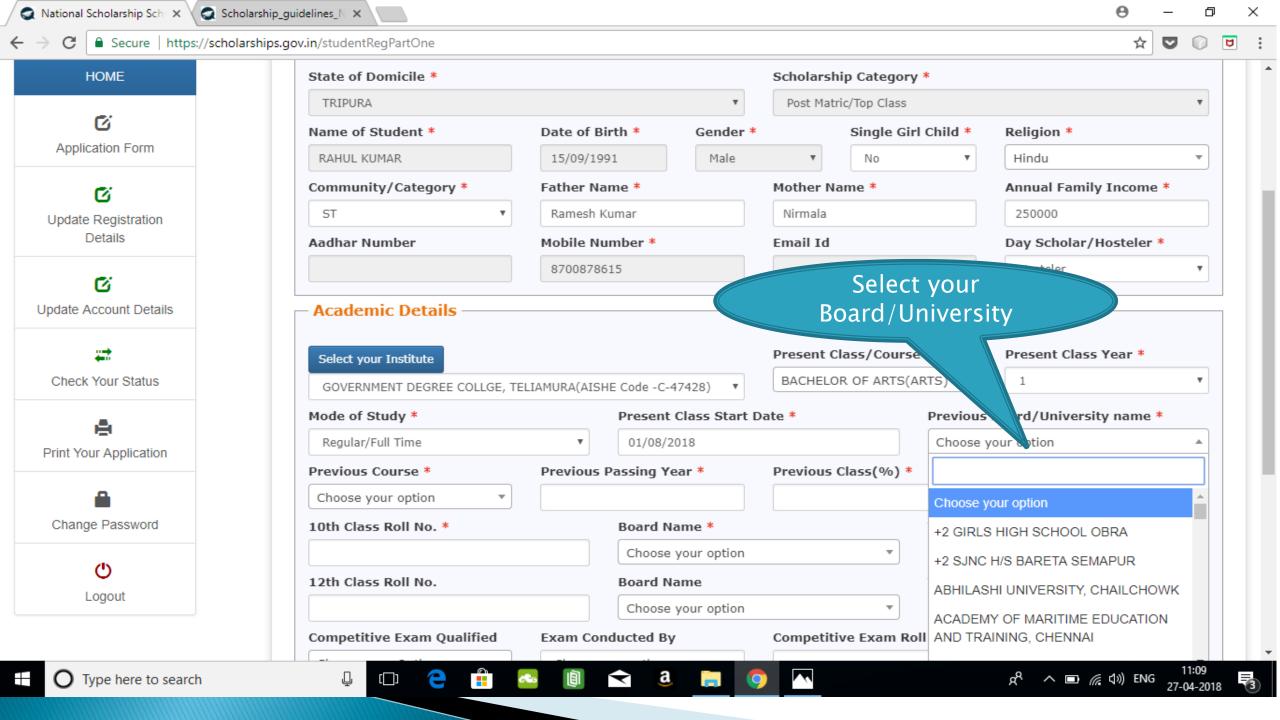

tration of students in the different Scholarship Schemes

## NSP HOME PAGE





### Fresh Student Registrtion Form











### LOGIN FOR FRESH APPLICATION









#### AFTER SUCCESFULL FRESH APPLICATION LOGIN

- Upon successful registration, applicant is forced to change password if login is done for the first time. As the applicant logins an OTP is sent to his/her registered mobile number. After verifying the OTP, applicant is redirected to change Password page.
- Once the student changes the password, they will be directed to the Applicant's Dashboard page.



### **Application Form**

- Application Form is divided into three Parts:
- Registration Details
- 2. Academic Details
- 3. Basic Details



## Registraion Page Section





### **ACADEMIC DETAIL SECTION**



































# **BASIC DETAILS SECTION**



















#### FRESH APPLICATION LOGIN DASHBOARD



## UPDATE REGISTRATION DETAILS



## **UPDATE ACCOUNT DETAILS**



## **CHECK YOUR STATUS**