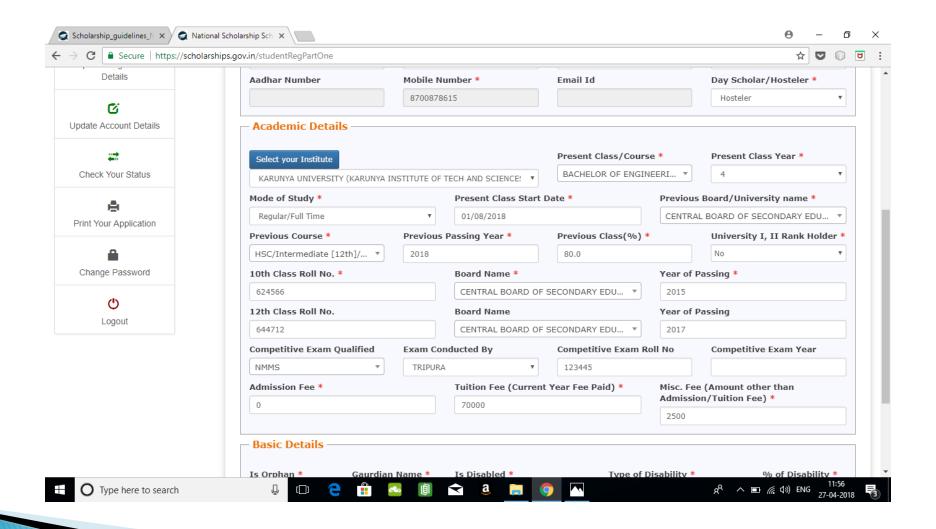

/work flow for registration of students in the different Scholarship Schemes

## NSP HOME PAGE





### Fresh Student Registrtion Form











### LOGIN FOR FRESH APPLICATION









#### AFTER SUCCESFULL FRESH APPLICATION LOGIN

- Upon successful registration, applicant is forced to change password if login is done for the first time. As the applicant logins an OTP is sent to his/her registered mobile number. After verifying the OTP, applicant is redirected to change Password page.
- Once the student changes the password, they will be directed to the Applicant's Dashboard page.



### **Application Form**

- Application Form is divided into three Parts:
- Registration Details
- 2. Academic Details
- 3. Basic Details



## Registraion Page Section





### **ACADEMIC DETAIL SECTION**



































# **BASIC DETAILS SECTION**



















#### FRESH APPLICATION LOGIN DASHBOARD



## UPDATE REGISTRATION DETAILS



## **UPDATE ACCOUNT DETAILS**



## **CHECK YOUR STATUS**