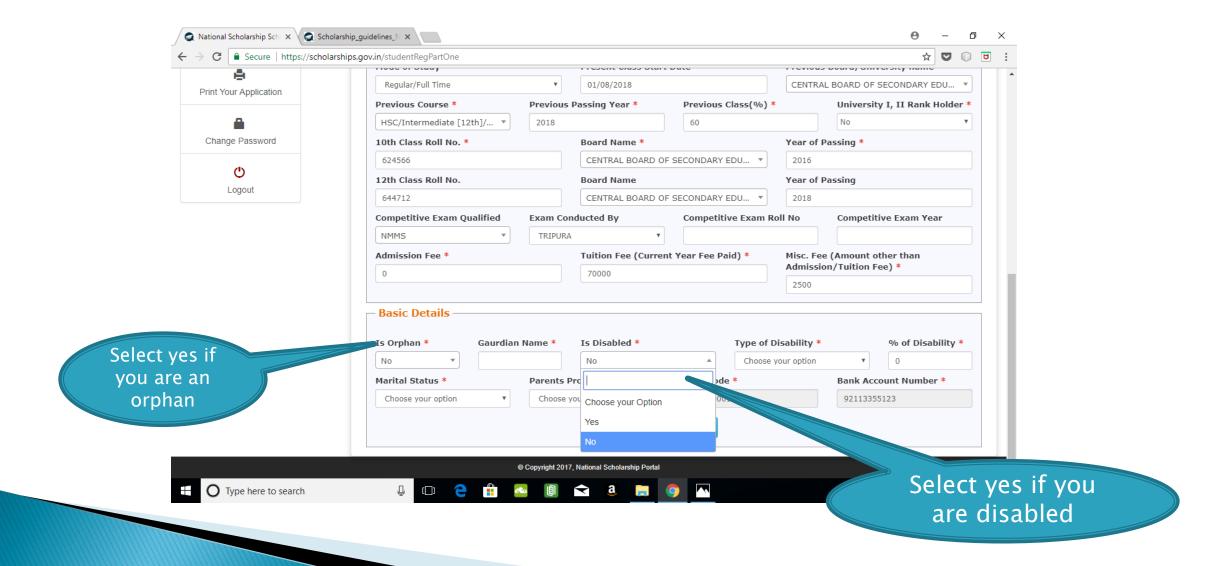

rship Schemes

## NSP HOME PAGE





### Fresh Student Registrtion Form











### LOGIN FOR FRESH APPLICATION









#### AFTER SUCCESFULL FRESH APPLICATION LOGIN

- Upon successful registration, applicant is forced to change password if login is done for the first time. As the applicant logins an OTP is sent to his/her registered mobile number. After verifying the OTP, applicant is redirected to change Password page.
- Once the student changes the password, they will be directed to the Applicant's Dashboard page.



### **Application Form**

- Application Form is divided into three Parts:
- Registration Details
- 2. Academic Details
- 3. Basic Details



## Registraion Page Section





### **ACADEMIC DETAIL SECTION**



































# **BASIC DETAILS SECTION**



















#### FRESH APPLICATION LOGIN DASHBOARD



## UPDATE REGISTRATION DETAILS



## **UPDATE ACCOUNT DETAILS**



## **CHECK YOUR STATUS**