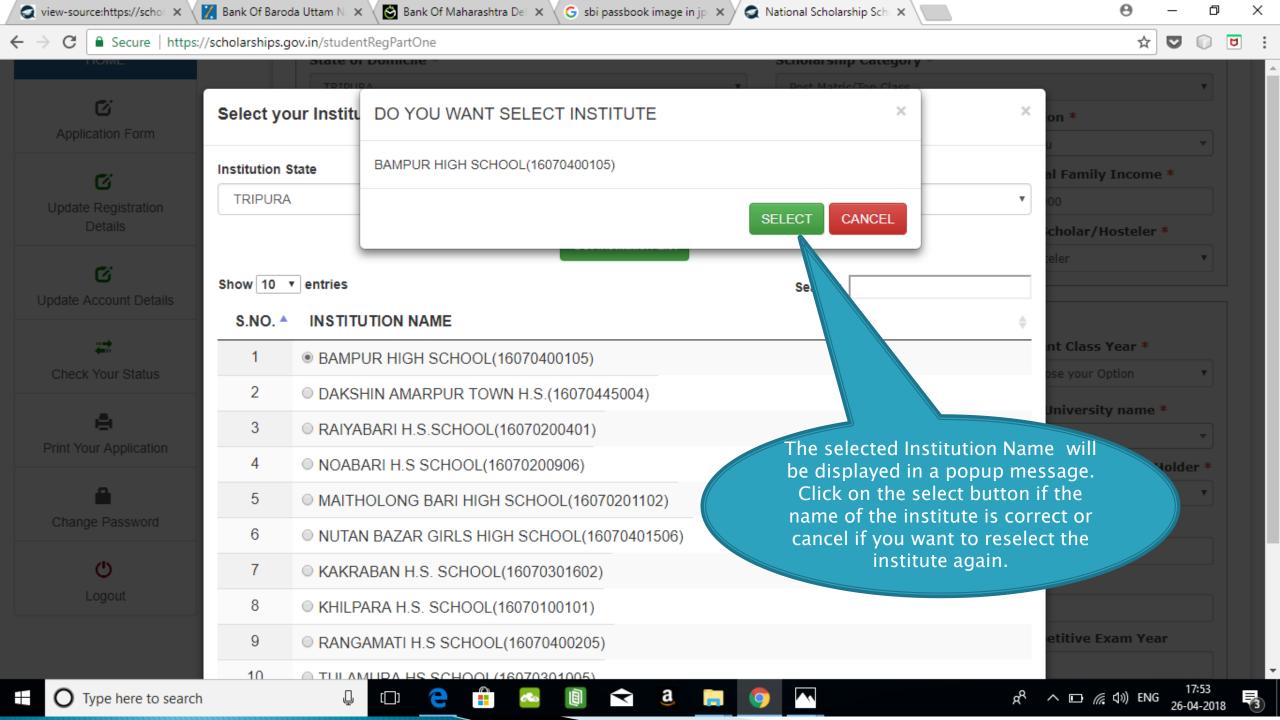

for registration of students in the different Scholarship Schemes

## NSP HOME PAGE





### Fresh Student Registrtion Form











### LOGIN FOR FRESH APPLICATION









#### AFTER SUCCESFULL FRESH APPLICATION LOGIN

- Upon successful registration, applicant is forced to change password if login is done for the first time. As the applicant logins an OTP is sent to his/her registered mobile number. After verifying the OTP, applicant is redirected to change Password page.
- Once the student changes the password, they will be directed to the Applicant's Dashboard page.



### **Application Form**

- Application Form is divided into three Parts:
- Registration Details
- 2. Academic Details
- 3. Basic Details



## Registraion Page Section





### **ACADEMIC DETAIL SECTION**



































# **BASIC DETAILS SECTION**



















#### FRESH APPLICATION LOGIN DASHBOARD



## UPDATE REGISTRATION DETAILS



## **UPDATE ACCOUNT DETAILS**



## **CHECK YOUR STATUS**