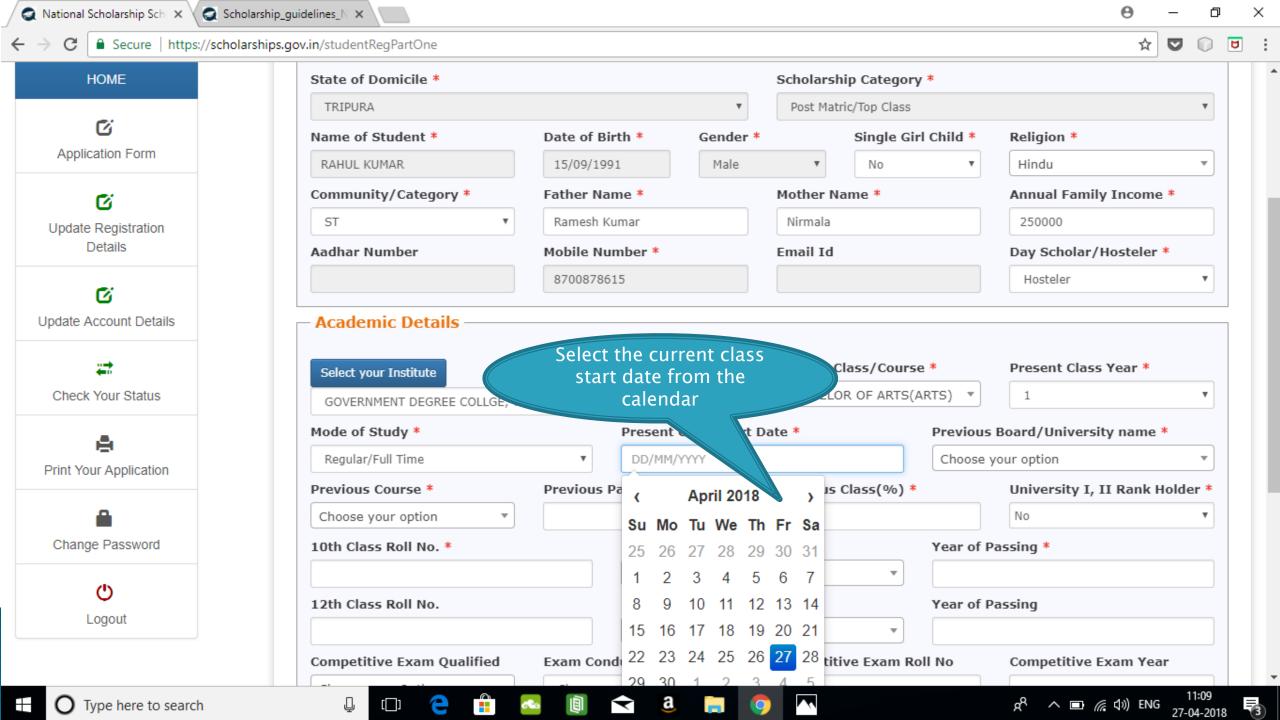

istration of students in the different Scholarship Schemes

## NSP HOME PAGE





### Fresh Student Registrtion Form











### LOGIN FOR FRESH APPLICATION









#### AFTER SUCCESFULL FRESH APPLICATION LOGIN

- Upon successful registration, applicant is forced to change password if login is done for the first time. As the applicant logins an OTP is sent to his/her registered mobile number. After verifying the OTP, applicant is redirected to change Password page.
- Once the student changes the password, they will be directed to the Applicant's Dashboard page.



### **Application Form**

- Application Form is divided into three Parts:
- Registration Details
- 2. Academic Details
- 3. Basic Details



## Registraion Page Section





### **ACADEMIC DETAIL SECTION**



































# **BASIC DETAILS SECTION**



















#### FRESH APPLICATION LOGIN DASHBOARD



## UPDATE REGISTRATION DETAILS



## **UPDATE ACCOUNT DETAILS**



## **CHECK YOUR STATUS**