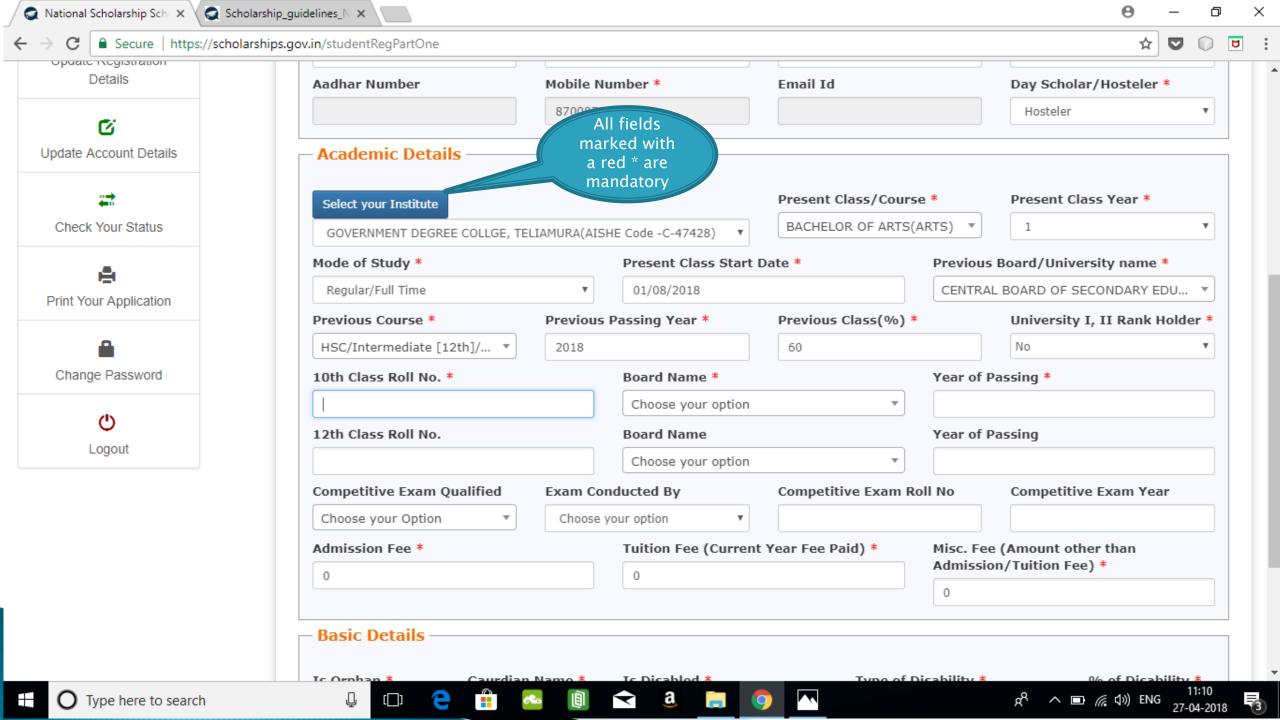

ion of students in the different Scholarship Schemes

## NSP HOME PAGE





### Fresh Student Registrtion Form











### LOGIN FOR FRESH APPLICATION









#### AFTER SUCCESFULL FRESH APPLICATION LOGIN

- Upon successful registration, applicant is forced to change password if login is done for the first time. As the applicant logins an OTP is sent to his/her registered mobile number. After verifying the OTP, applicant is redirected to change Password page.
- Once the student changes the password, they will be directed to the Applicant's Dashboard page.



### **Application Form**

- Application Form is divided into three Parts:
- Registration Details
- 2. Academic Details
- 3. Basic Details



## Registraion Page Section





### **ACADEMIC DETAIL SECTION**



































# **BASIC DETAILS SECTION**



















#### FRESH APPLICATION LOGIN DASHBOARD



## UPDATE REGISTRATION DETAILS



## **UPDATE ACCOUNT DETAILS**



## **CHECK YOUR STATUS**