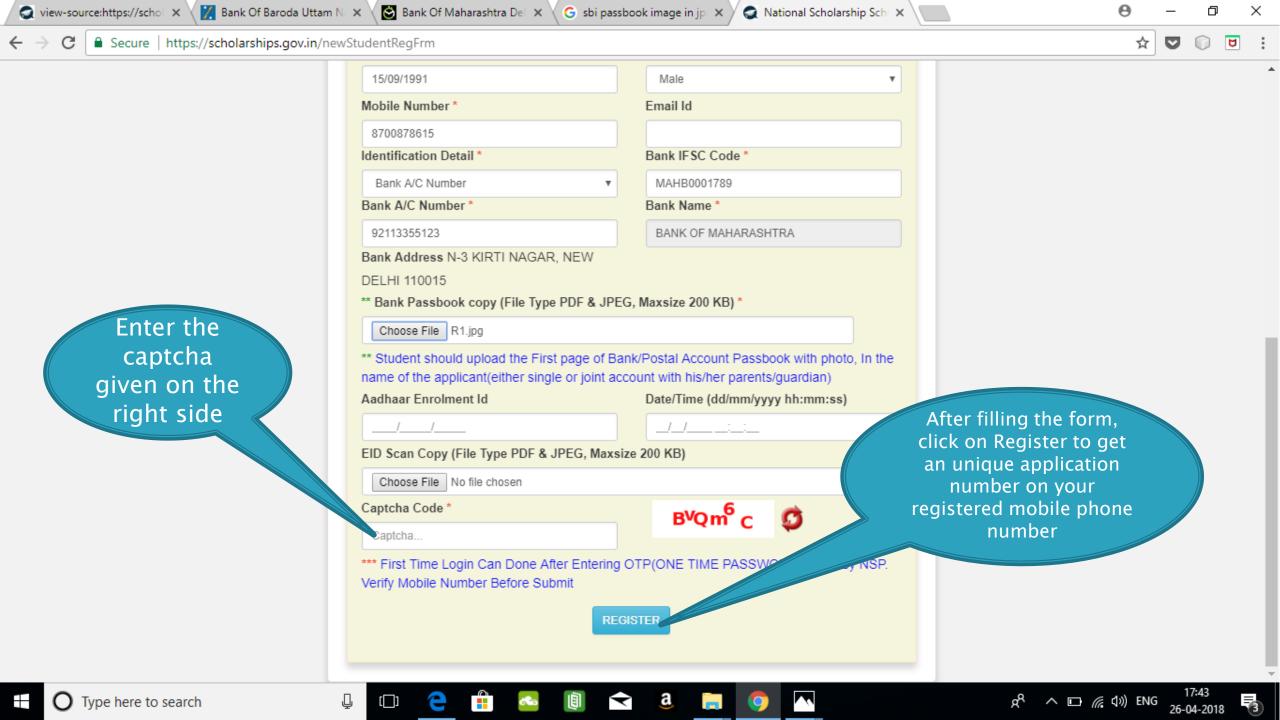

### Fresh Student Registrtion Form

### **Application Form**

- Application Form is divided into three Parts:
- Registration Details
- 2. Academic Details
- 3. Basic Details

## Registraion Page Section