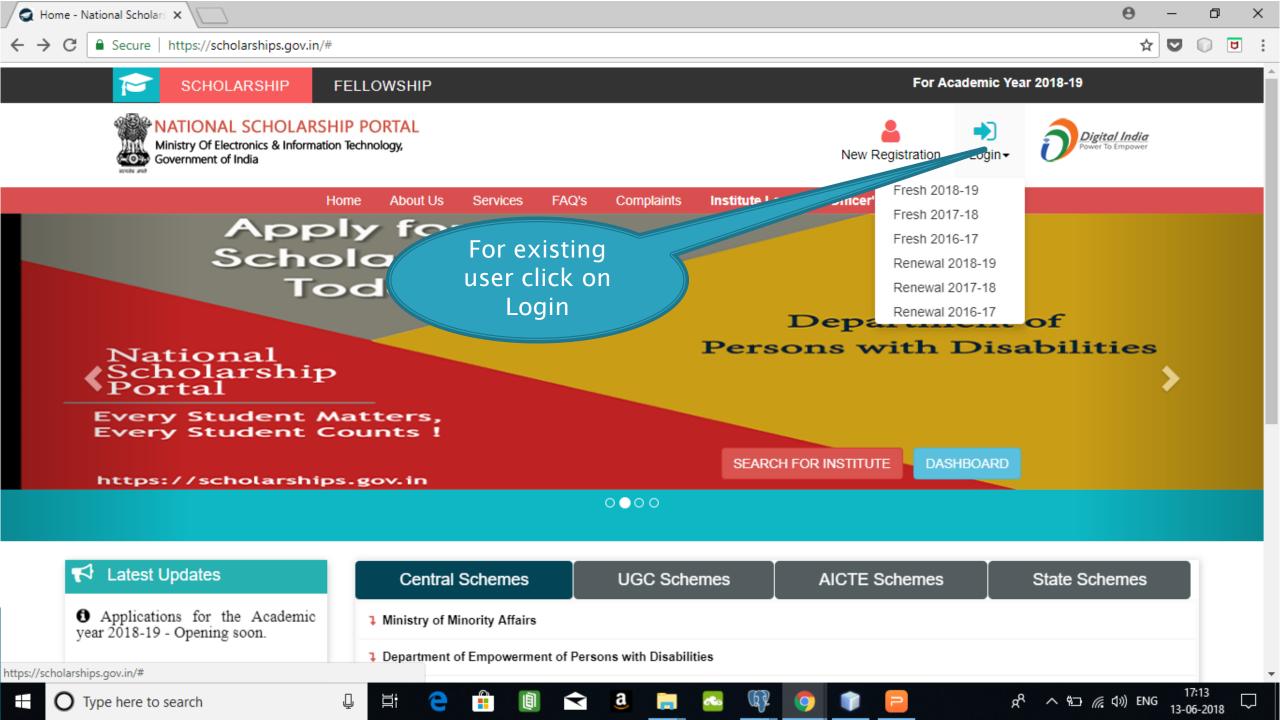

# National Scholarships Portal 2.0

Detailed guide/work flow for registration of students in the different Scholarship Schemes

## NSP HOME PAGE





### Fresh Student Registrtion Form











### LOGIN FOR FRESH APPLICATION









#### AFTER SUCCESFULL FRESH APPLICATION LOGIN

- Upon successful registration, applicant is forced to change password if login is done for the first time. As the applicant logins an OTP is sent to his/her registered mobile number. After verifying the OTP, applicant is redirected to change Password page.
- Once the student changes the password, they will be directed to the Applicant's Dashboard page.



### **Application Form**

- Application Form is divided into three Parts:
- Registration Details
- 2. Academic Details
- 3. Basic Details



## Registraion Page Section





### **ACADEMIC DETAIL SECTION**



































# **BASIC DETAILS SECTION**



















#### FRESH APPLIC