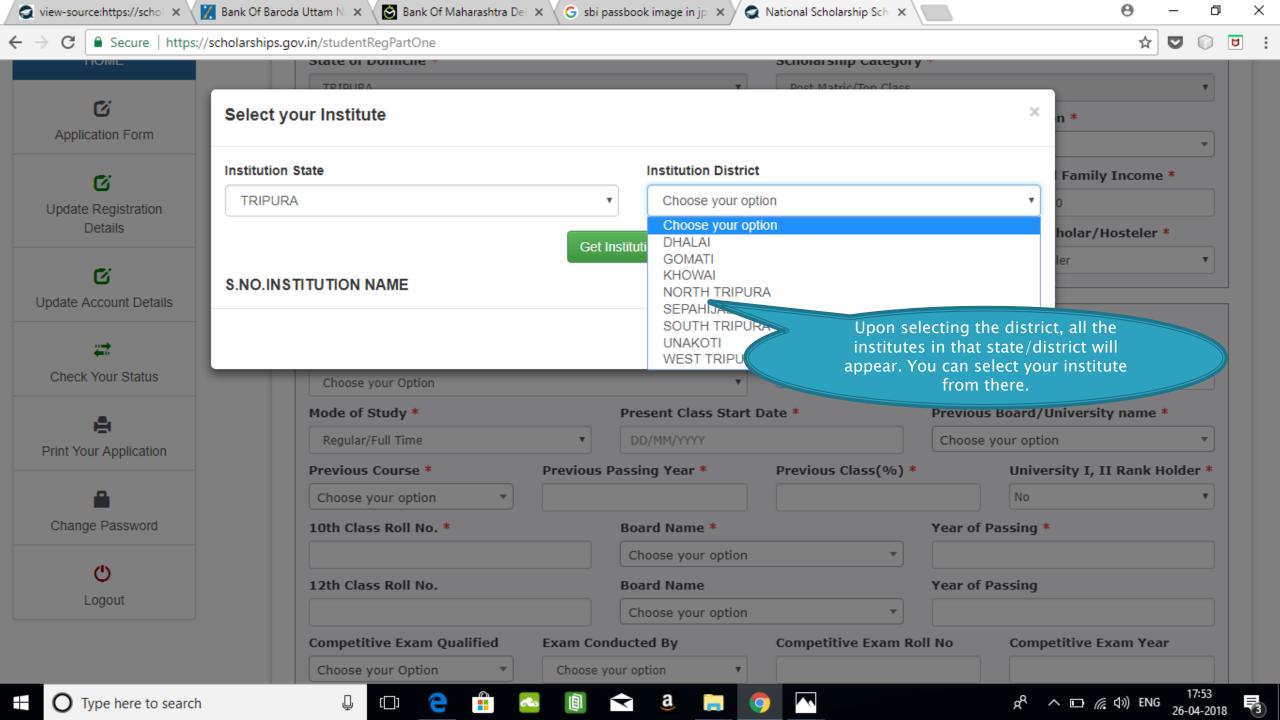

flow for registration of students in the different Scholarship Schemes

## NSP HOME PAGE





### Fresh Student Registrtion Form











### LOGIN FOR FRESH APPLICATION









#### AFTER SUCCESFULL FRESH APPLICATION LOGIN

- Upon successful registration, applicant is forced to change password if login is done for the first time. As the applicant logins an OTP is sent to his/her registered mobile number. After verifying the OTP, applicant is redirected to change Password page.
- Once the student changes the password, they will be directed to the Applicant's Dashboard page.



### **Application Form**

- Application Form is divided into three Parts:
- Registration Details
- 2. Academic Details
- 3. Basic Details



## Registraion Page Section





### **ACADEMIC DETAIL SECTION**



































# **BASIC DETAILS SECTION**



















#### FRESH APPLICATION LOGIN DASHBOARD



## UPDATE REGISTRATION DETAILS



## **UPDATE ACCOUNT DETAILS**



## **CHECK YOUR STATUS**