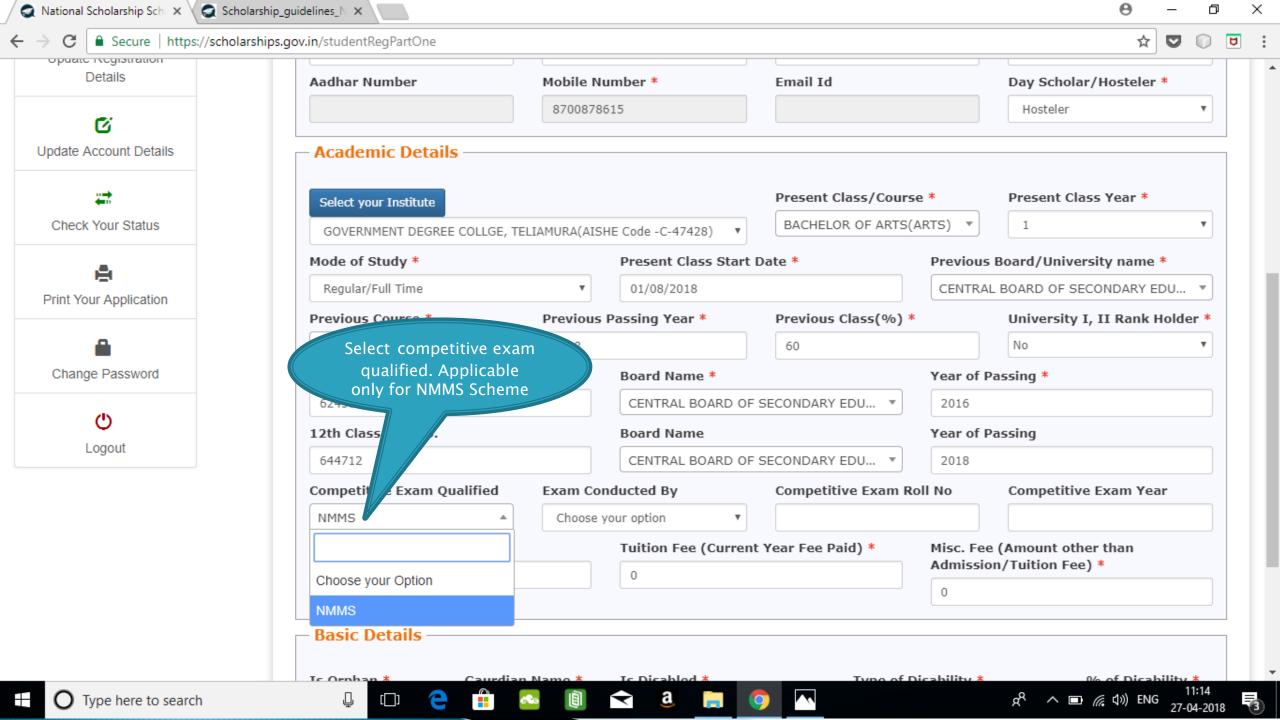

students in the different Scholarship Schemes

## NSP HOME PAGE





### Fresh Student Registrtion Form











### LOGIN FOR FRESH APPLICATION









#### AFTER SUCCESFULL FRESH APPLICATION LOGIN

- Upon successful registration, applicant is forced to change password if login is done for the first time. As the applicant logins an OTP is sent to his/her registered mobile number. After verifying the OTP, applicant is redirected to change Password page.
- Once the student changes the password, they will be directed to the Applicant's Dashboard page.



### **Application Form**

- Application Form is divided into three Parts:
- Registration Details
- 2. Academic Details
- 3. Basic Details



## Registraion Page Section





### **ACADEMIC DETAIL SECTION**



































# **BASIC DETAILS SECTION**



















#### FRESH APPLICATION LOGIN DASHBOARD



## UPDATE REGISTRATION DETAILS



## **UPDATE ACCOUNT DETAILS**



## **CHECK YOUR STATUS**