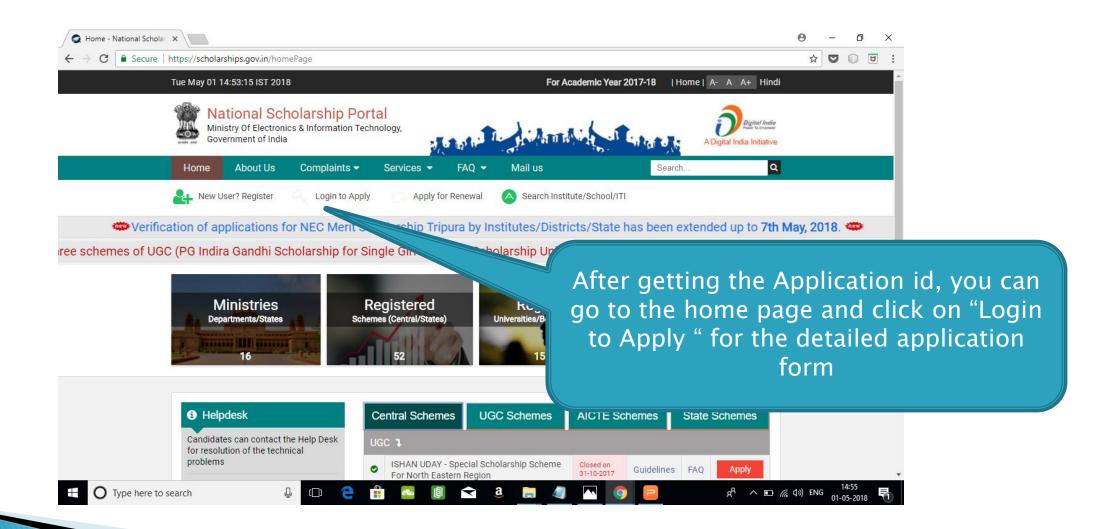

# National Scholarships Portal 2.0

Detailed guide/work flow for registration of students in the different Scholarship Schemes

## NSP HOME PAGE





### Fresh Student Registrtion Form











### LOGIN FOR FRESH APPLICATION









#### AFTER SUCCESFULL FRESH APPLICATION LOGIN

- Upon successful registration, applicant is forced to change password if login is done for the first time. As the applicant logins an OTP is sent to his/her registered mobile number. After verifying the OTP, applicant is redirected to change Password page.
- Once the student changes the password, they will be directed to the Applicant's Dashboard page.



### **Application Form**

- Application Form is divided into three Parts:
- Registration Details
- 2. Academic Details
- 3. Basic Details



## Registraion Page Section





### **ACADEMIC DETAIL SECTION**



































# **BASIC DETAILS SECTION**



















#### FRESH APPLICATION LOGIN DASHBOARD



## UPDATE REGISTRATION DETAILS



## **UPDATE ACCOUNT DE