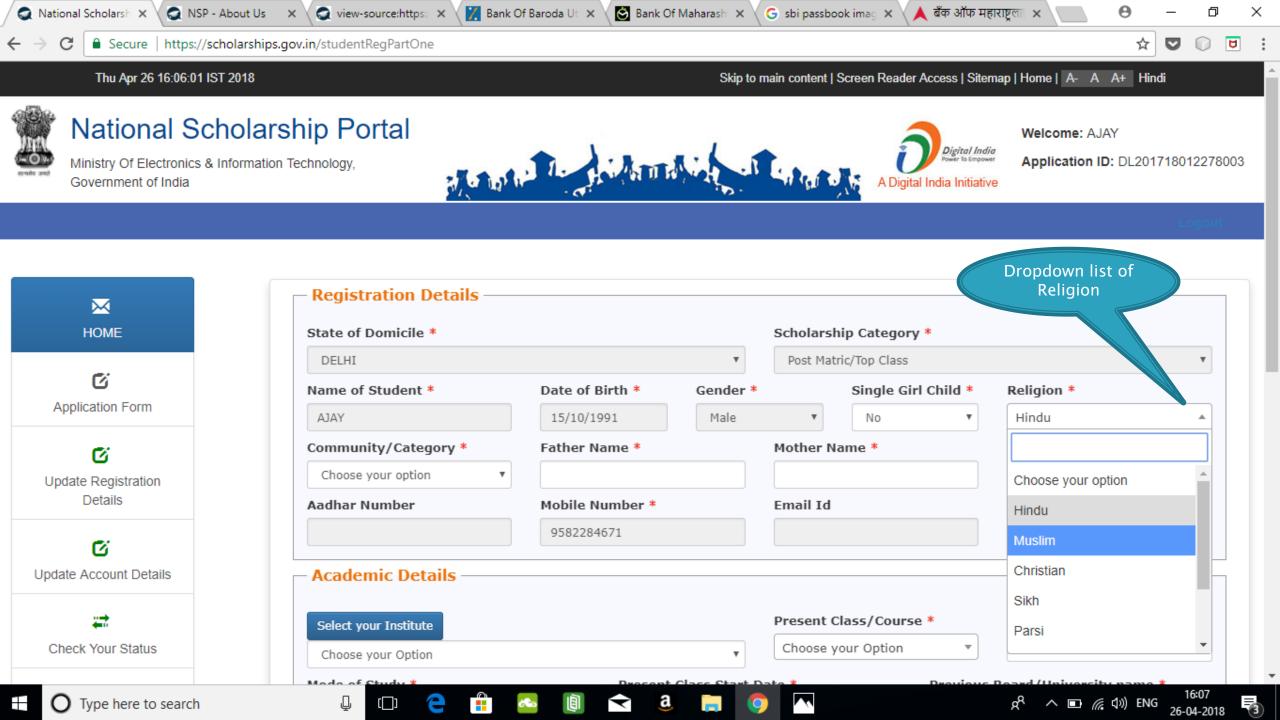

# National Scholarships Portal 2.0

Detailed guide/work flow for registration of students in the different Scholarship Schemes

## NSP HOME PAGE





### Fresh Student Registrtion Form











### LOGIN FOR FRESH APPLICATION









#### AFTER SUCCESFULL FRESH APPLICATION LOGIN

- Upon successful registration, applicant is forced to change password if login is done for the first time. As the applicant logins an OTP is sent to his/her registered mobile number. After verifying the OTP, applicant is redirected to change Password page.
- Once the student changes the password, they will be directed to the Applicant's Dashboard page.



### **Application Form**

- Application Form is divided into three Parts:
- Registration Details
- 2. Academic Details
- 3. Basic Details



## Registraion Page Section





### **ACADEMIC DETAIL SECTION**



































# **BASIC DETAILS SECTION**



















#### FRESH APPLICATION LOGIN DASHBOARD



## UPDATE REGISTRATION DETAILS



## **UPDATE ACCOUNT DETAILS**



## **CHECK YOUR STATUS**