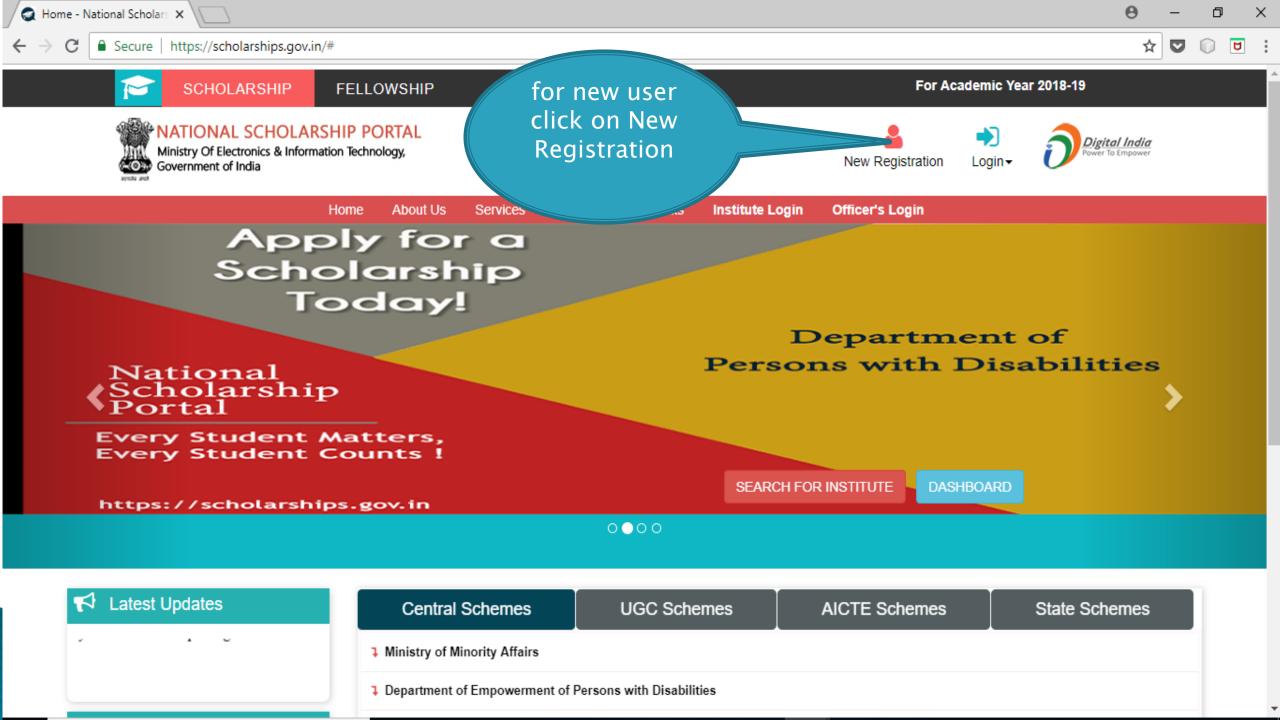

# National Scholarships Portal 2.0

Detailed guide/work flow for registration of students in the different Scholarship Schemes

## NSP HOME PAGE





### Fresh Student Registrtion Form











### LOGIN FOR FRESH APPLICATION









#### AFTER SUCCESFULL FRESH APPLICATION LOGIN

- Upon successful registration, applicant is forced to change password if login is done for the first time. As the applicant logins an OTP is sent to his/her registered mobile number. After verifying the OTP, applicant is redirected to change Password page.
- Once the student changes the password, they will be directed to the Applicant's Dashboard page.



### **Application Form**

- Application Form is divided into three Parts:
- Registration Details
- 2. Academic Details
- 3. Basic Details



## Registraion Page Section





### **ACADEMIC DETAIL SECTION**



































# **BASIC DETAILS SECTION**



















#### FRESH APPL