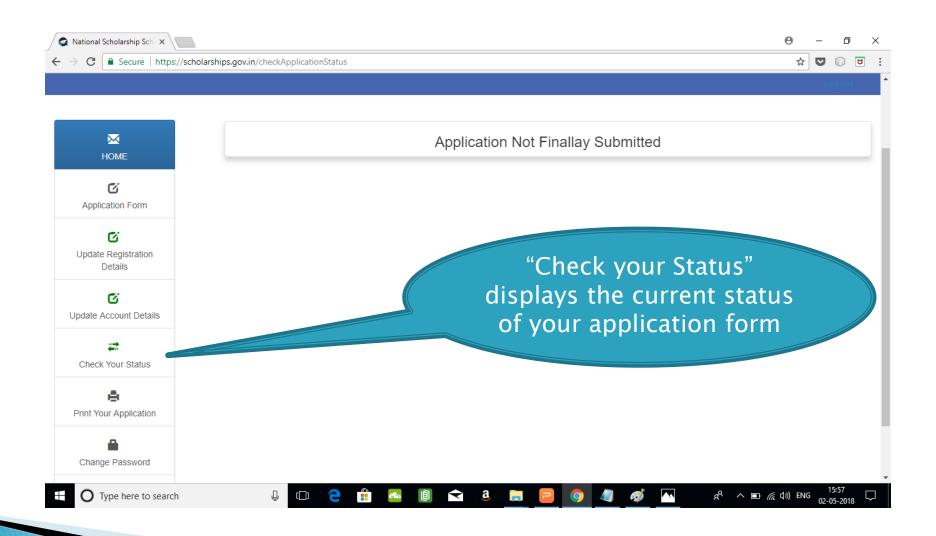

PPLICATION LOGIN

- Upon successful registration, applicant is forced to change password if login is done for the first time. As the applicant logins an OTP is sent to his/her registered mobile number. After verifying the OTP, applicant is redirected to change Password page.
- Once the student changes the password, they will be directed to the Applicant's Dashboard page.



### **Application Form**

- Application Form is divided into three Parts:
- Registration Details
- 2. Academic Details
- 3. Basic Details



## Registraion Page Section





### **ACADEMIC DETAIL SECTION**



































# **BASIC DETAILS SECTION**



















#### FRESH APPLICATION LOGIN DASHBOARD



## UPDATE REGISTRATION DETAILS



## **UPDATE ACCOUNT DETAILS**



## **CHECK YOUR STATUS**