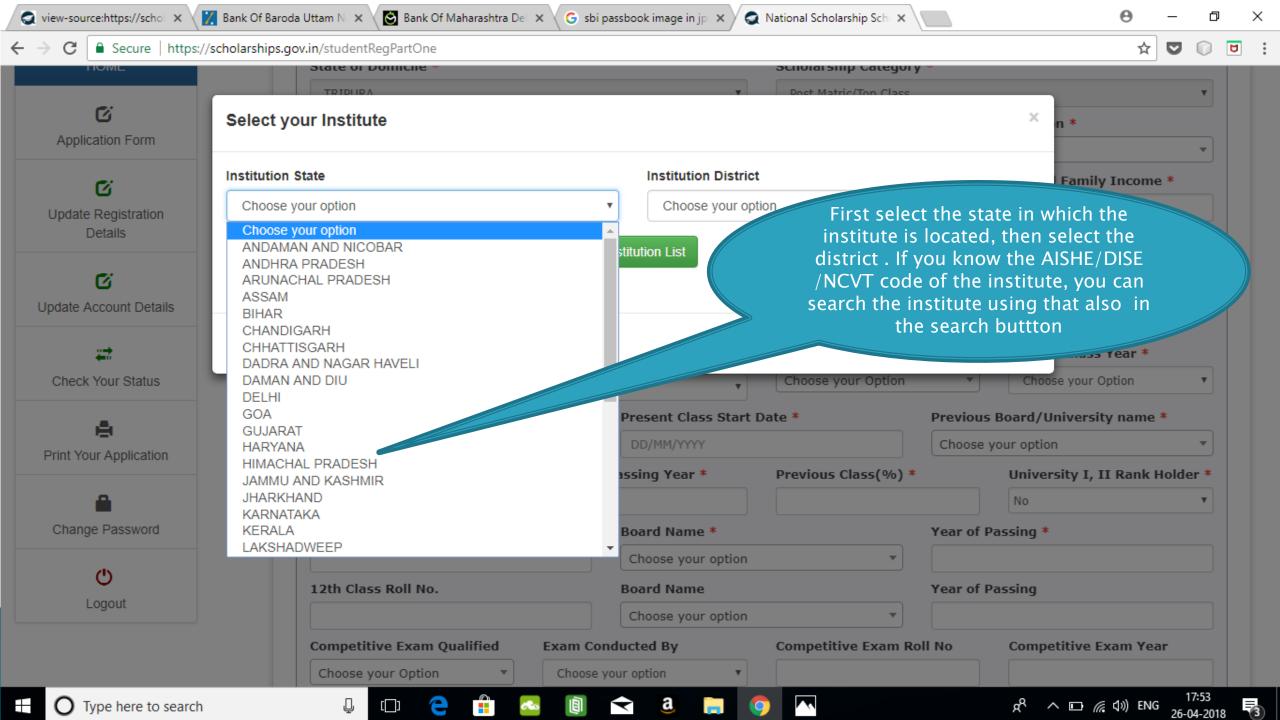

k flow for registration of students in the different Scholarship Schemes

## NSP HOME PAGE





### Fresh Student Registrtion Form











### LOGIN FOR FRESH APPLICATION









#### AFTER SUCCESFULL FRESH APPLICATION LOGIN

- Upon successful registration, applicant is forced to change password if login is done for the first time. As the applicant logins an OTP is sent to his/her registered mobile number. After verifying the OTP, applicant is redirected to change Password page.
- Once the student changes the password, they will be directed to the Applicant's Dashboard page.



### **Application Form**

- Application Form is divided into three Parts:
- Registration Details
- 2. Academic Details
- 3. Basic Details



## Registraion Page Section





### **ACADEMIC DETAIL SECTION**



































# **BASIC DETAILS SECTION**



















#### FRESH APPLICATION LOGIN DASHBOARD



## UPDATE REGISTRATION DETAILS



## **UPDATE ACCOUNT DETAILS**



## **CHECK YOUR STATUS**