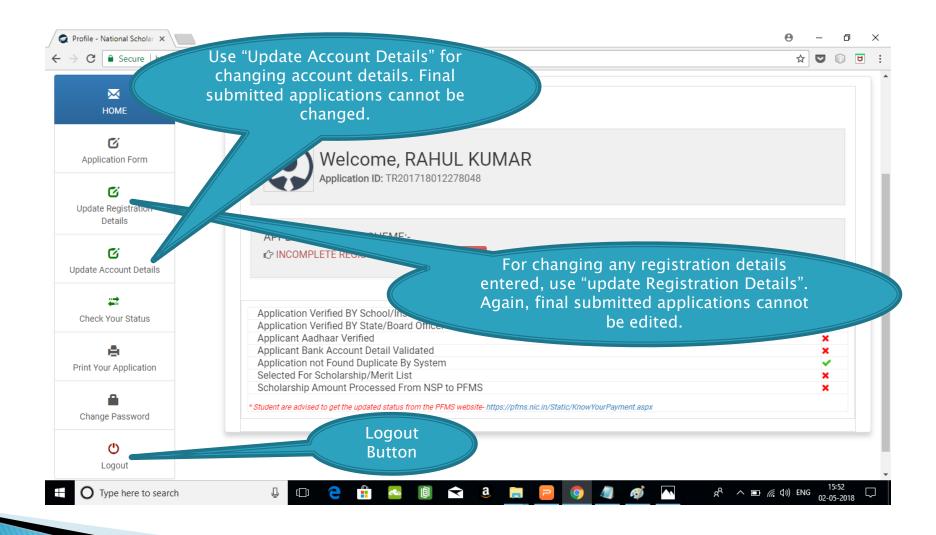

#### FRESH APPLICATION LOGIN DASHBOARD

## UPDATE REGISTRATION DETAILS

## **UPDATE ACCOUNT DETAILS**