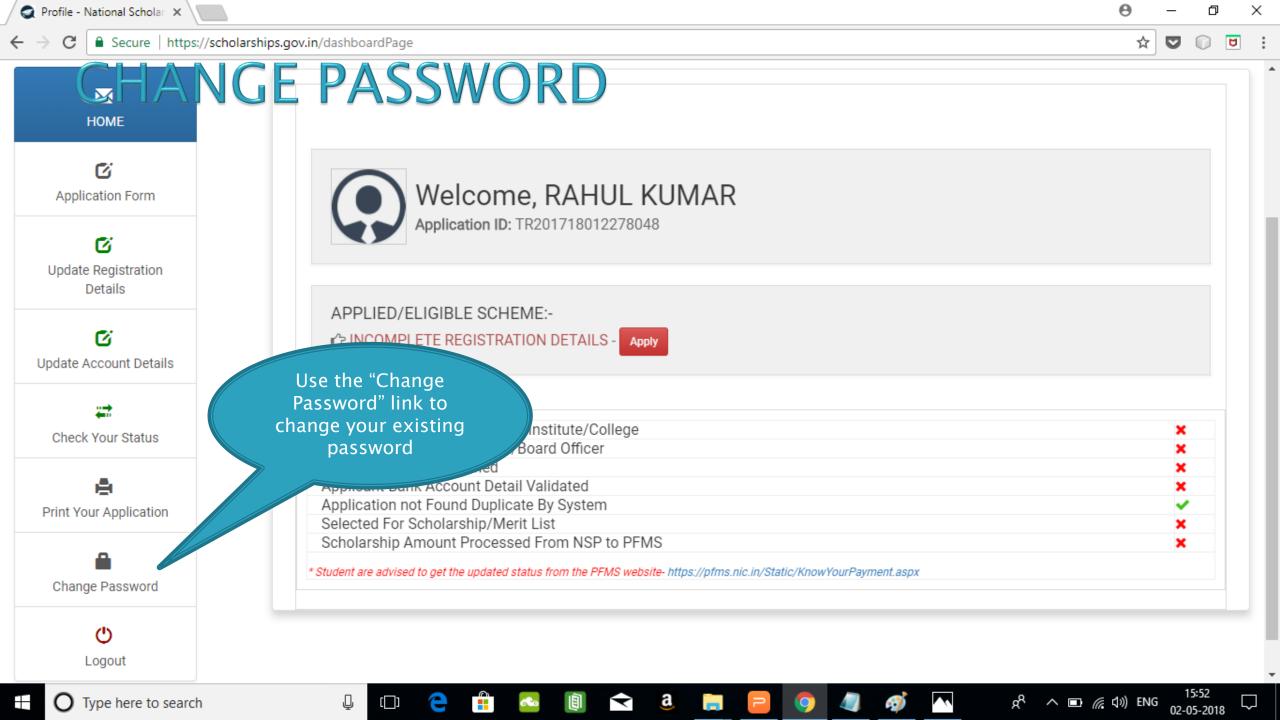

#### AFTER SUCCESFULL FRESH APPLICATION LOGIN

- Upon successful registration, applicant is forced to change password if login is done for the first time. As the applicant logins an OTP is sent to his/her registered mobile number. After verifying the OTP, applicant is redirected to change Password page.
- Once the student changes the password, they will be directed to the Applicant's Dashboard page.