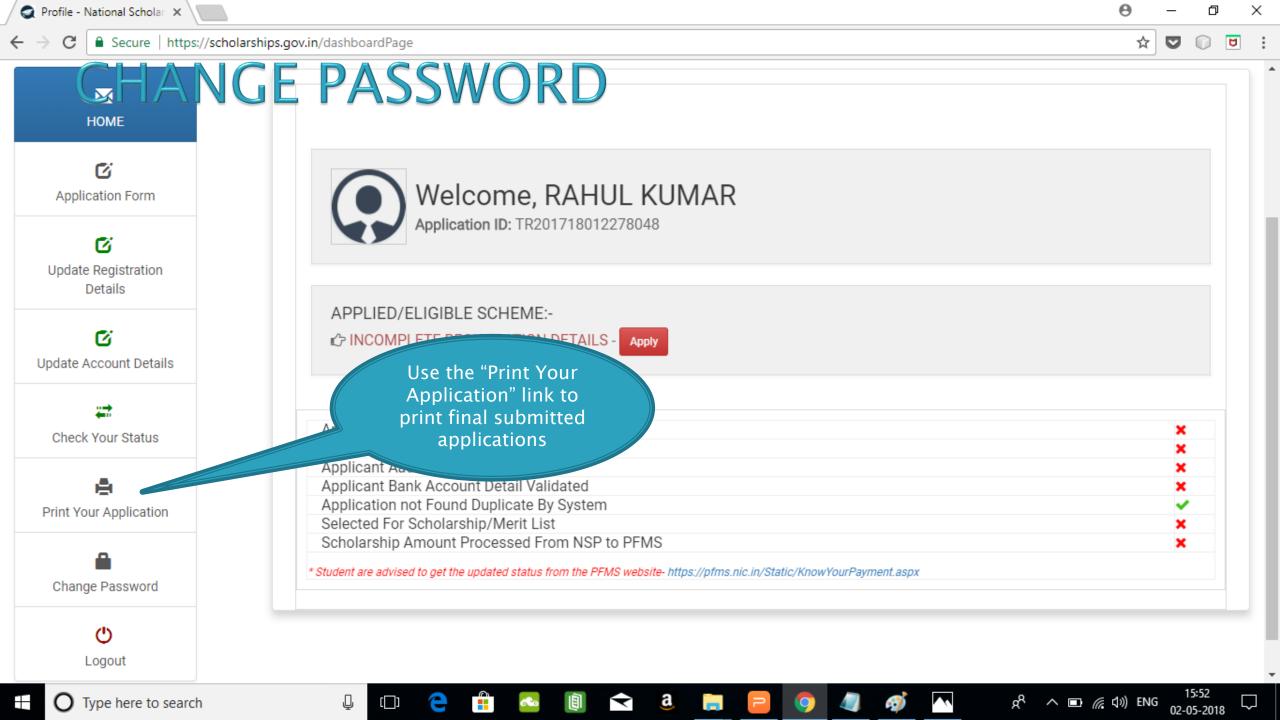

CATION LOGIN

- Upon successful registration, applicant is forced to change password if login is done for the first time. As the applicant logins an OTP is sent to his/her registered mobile number. After verifying the OTP, applicant is redirected to change Password page.
- Once the student changes the password, they will be directed to the Applicant's Dashboard page.



### **Application Form**

- Application Form is divided into three Parts:
- Registration Details
- 2. Academic Details
- 3. Basic Details



## Registraion Page Section





### **ACADEMIC DETAIL SECTION**



































# **BASIC DETAILS SECTION**



















#### FRESH APPLICATION LOGIN DASHBOARD



## UPDATE REGISTRATION DETAILS



## **UPDATE ACCOUNT DETAILS**



## **CHECK YOUR STATUS**