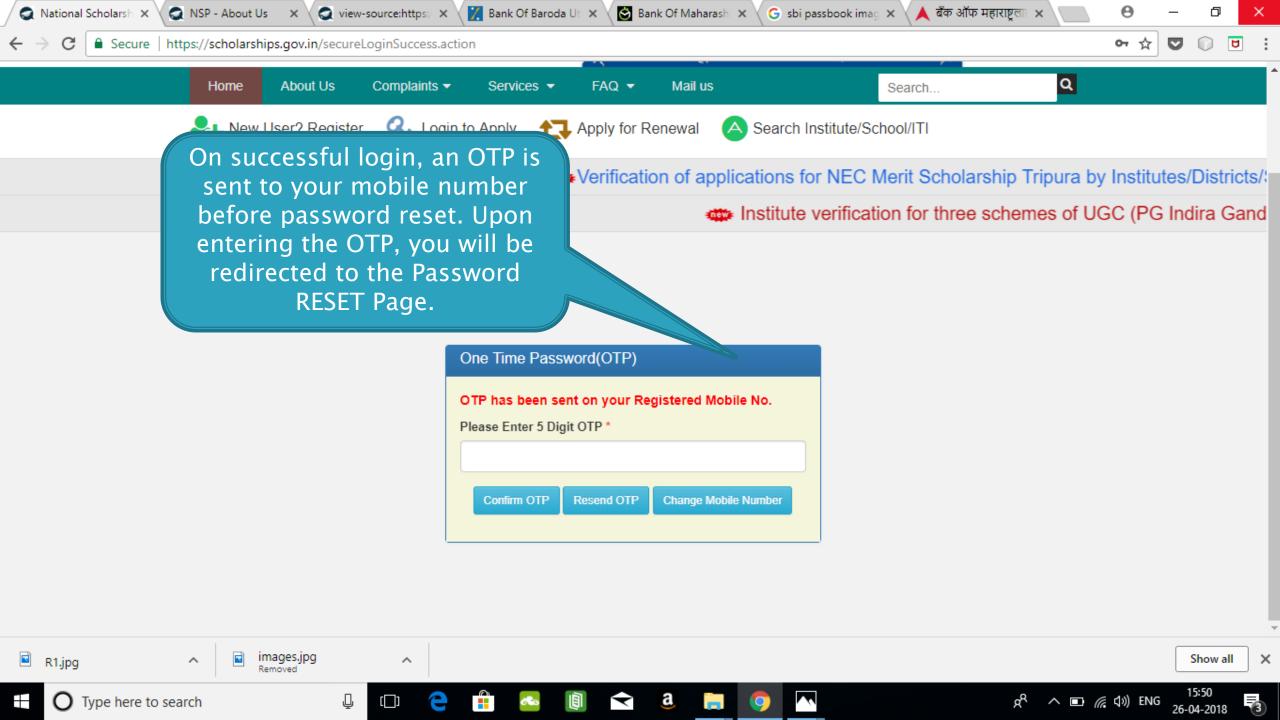

#### AFTER SUCCESFULL FRESH APPLICATION LOGIN

- Upon successful registration, applicant is forced to change password if login is done for the first time. As the applicant logins an OTP is sent to his/her registered mobile number. After verifying the OTP, applicant is redirected to change Password page.
- Once the student changes the password, they will be directed to the Applicant's Dashboard page.