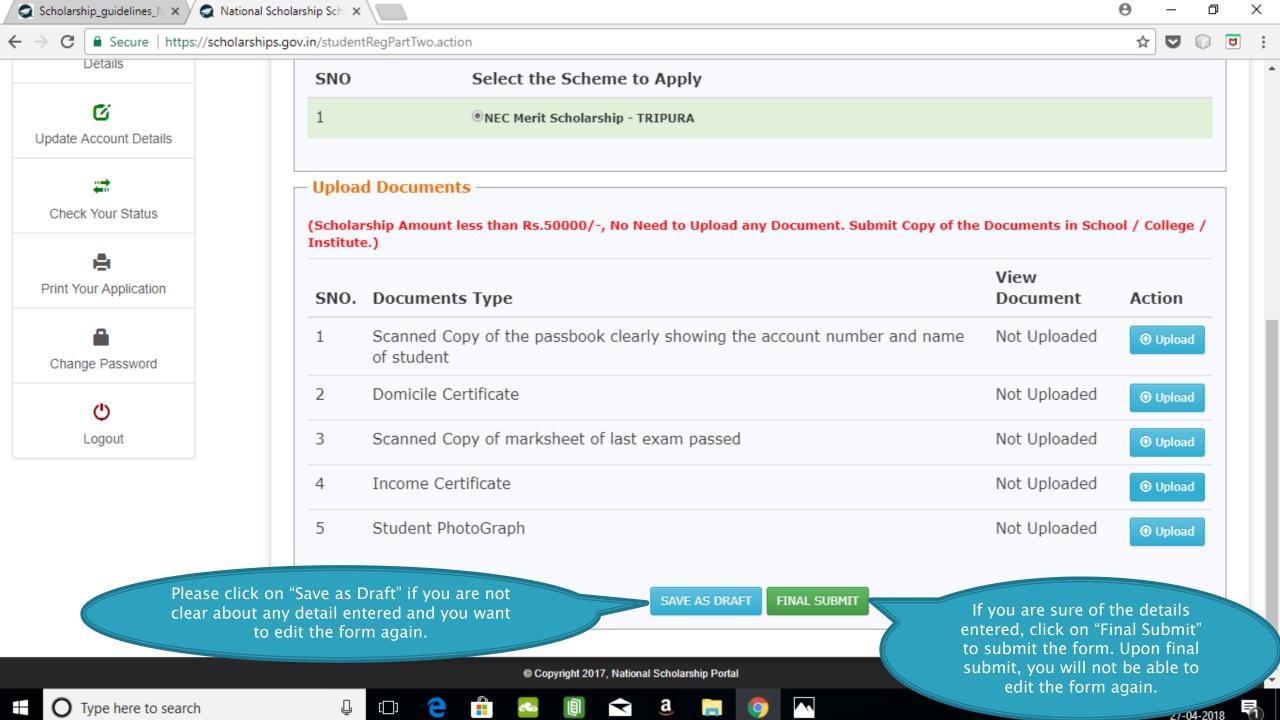

# NSP HOME PAGE





### Fresh Student Registrtion Form











### LOGIN FOR FRESH APPLICATION









#### AFTER SUCCESFULL FRESH APPLICATION LOGIN

- Upon successful registration, applicant is forced to change password if login is done for the first time. As the applicant logins an OTP is sent to his/her registered mobile number. After verifying the OTP, applicant is redirected to change Password page.
- Once the student changes the password, they will be directed to the Applicant's Dashboard page.



### **Application Form**

- Application Form is divided into three Parts:
- Registration Details
- 2. Academic Details
- 3. Basic Details



## Registraion Page Section





### **ACADEMIC DETAIL SECTION**



































# **BASIC DETAILS SECTION**



















#### FRESH APPLICATION LOGIN DASHBOARD



## UPDATE REGISTRATION DETAILS



## **UPDATE ACCOUNT DETAILS**



## **CHECK YOUR STATUS**