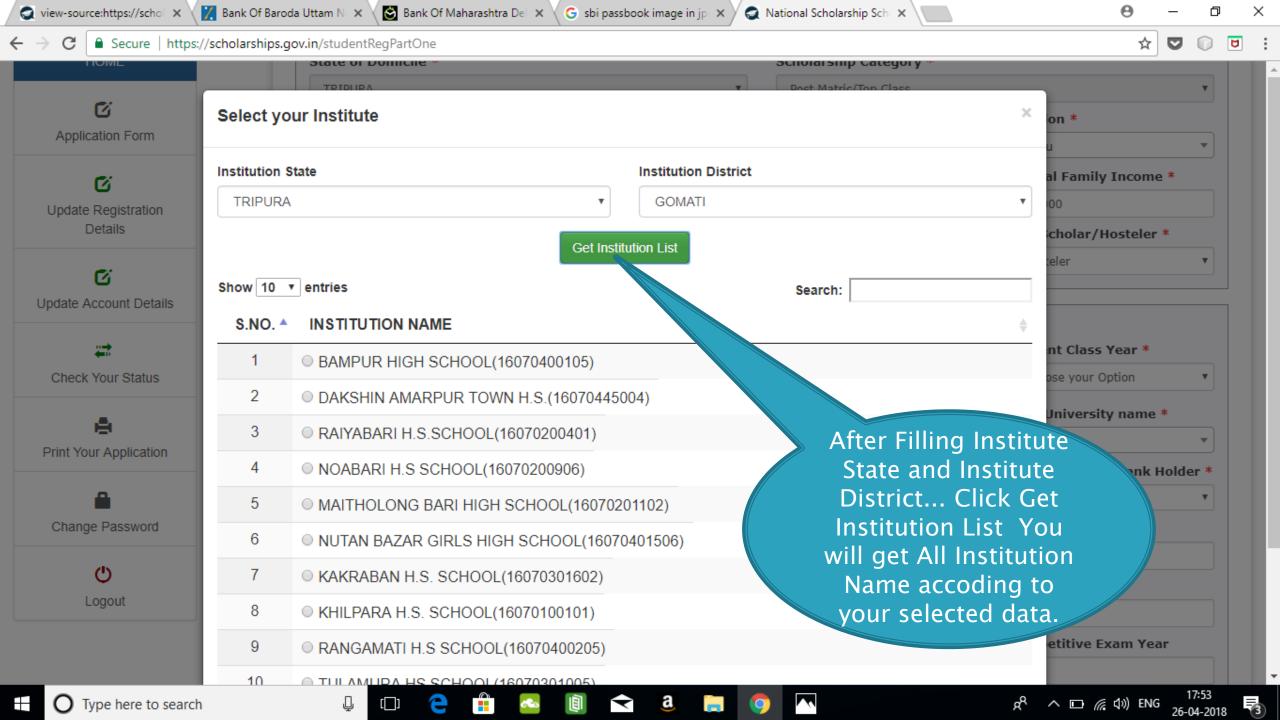

ow for registration of students in the different Scholarship Schemes

## NSP HOME PAGE





### Fresh Student Registrtion Form











### LOGIN FOR FRESH APPLICATION









#### AFTER SUCCESFULL FRESH APPLICATION LOGIN

- Upon successful registration, applicant is forced to change password if login is done for the first time. As the applicant logins an OTP is sent to his/her registered mobile number. After verifying the OTP, applicant is redirected to change Password page.
- Once the student changes the password, they will be directed to the Applicant's Dashboard page.



### **Application Form**

- Application Form is divided into three Parts:
- Registration Details
- 2. Academic Details
- 3. Basic Details



## Registraion Page Section





### **ACADEMIC DETAIL SECTION**



































# **BASIC DETAILS SECTION**



















#### FRESH APPLICATION LOGIN DASHBOARD



## UPDATE REGISTRATION DETAILS



## **UPDATE ACCOUNT DETAILS**



## **CHECK YOUR STATUS**