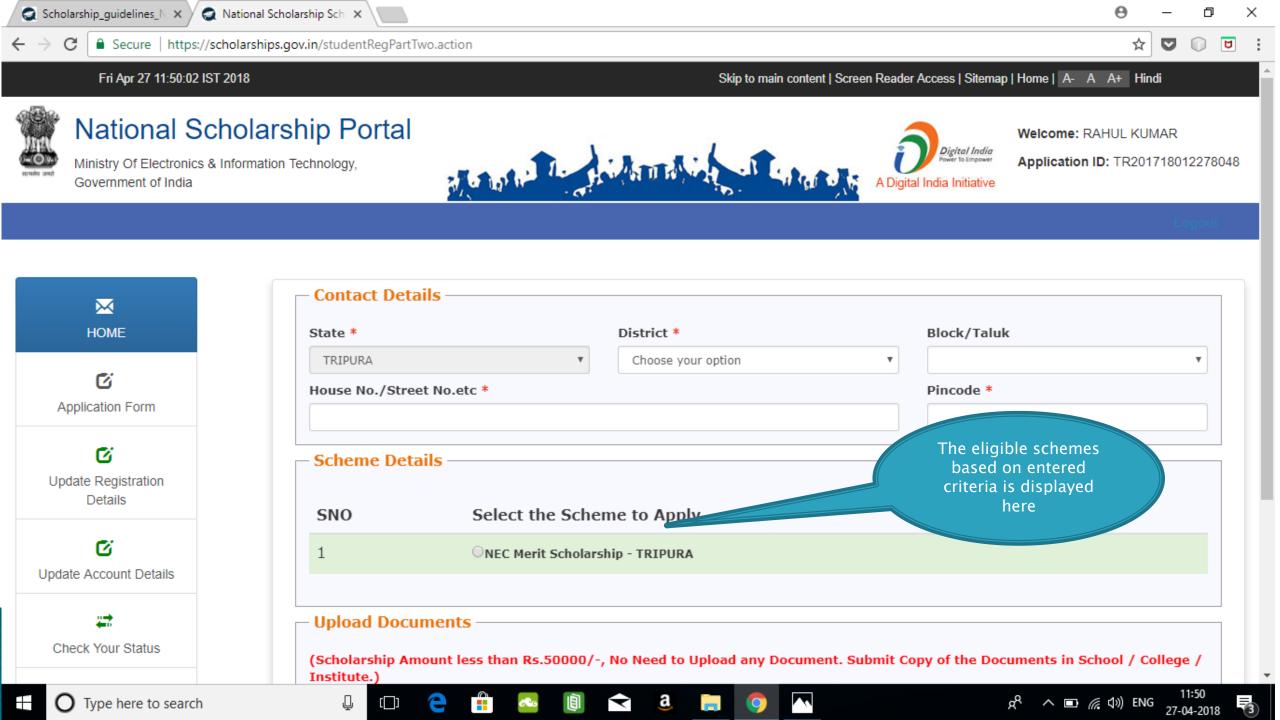

### **Application Form**

- Application Form is divided into three Parts:
- Registration Details
- 2. Academic Details
- 3. Basic Details