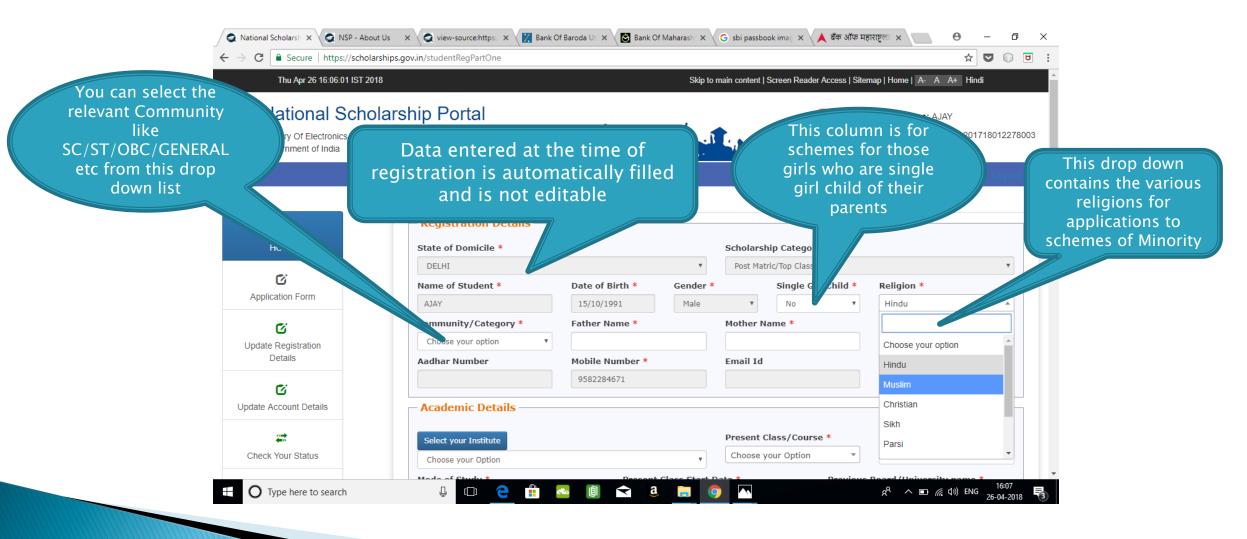

holarships Portal 2.0

Detailed guide/work flow for registration of students in the different Scholarship Schemes

## NSP HOME PAGE





### Fresh Student Registrtion Form











### LOGIN FOR FRESH APPLICATION









#### AFTER SUCCESFULL FRESH APPLICATION LOGIN

- Upon successful registration, applicant is forced to change password if login is done for the first time. As the applicant logins an OTP is sent to his/her registered mobile number. After verifying the OTP, applicant is redirected to change Password page.
- Once the student changes the password, they will be directed to the Applicant's Dashboard page.



### **Application Form**

- Application Form is divided into three Parts:
- Registration Details
- 2. Academic Details
- 3. Basic Details



## Registraion Page Section





### **ACADEMIC DETAIL SECTION**



































# **BASIC DETAILS SECTION**



















#### FRESH APPLICATION LOGIN DASHBOARD



## UPDATE REGISTRATION DETAILS



## **UPDATE ACCOUNT DETAILS**



## **CHECK YOUR STATUS**