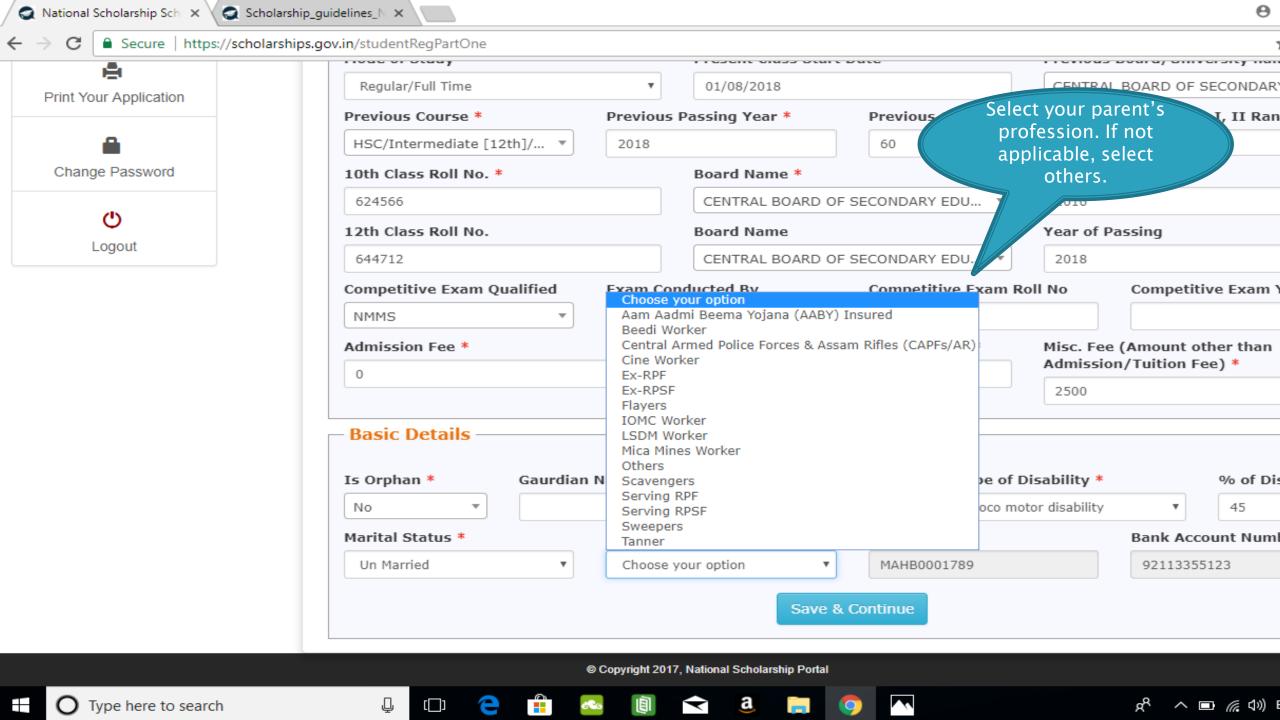

Schemes

## NSP HOME PAGE





### Fresh Student Registrtion Form











### LOGIN FOR FRESH APPLICATION









#### AFTER SUCCESFULL FRESH APPLICATION LOGIN

- Upon successful registration, applicant is forced to change password if login is done for the first time. As the applicant logins an OTP is sent to his/her registered mobile number. After verifying the OTP, applicant is redirected to change Password page.
- Once the student changes the password, they will be directed to the Applicant's Dashboard page.



### **Application Form**

- Application Form is divided into three Parts:
- Registration Details
- 2. Academic Details
- 3. Basic Details



## Registraion Page Section





### **ACADEMIC DETAIL SECTION**



































# **BASIC DETAILS SECTION**



















#### FRESH APPLICATION LOGIN DASHBOARD



## UPDATE REGISTRATION DETAILS



## **UPDATE ACCOUNT DETAILS**



## **CHECK YOUR STATUS**