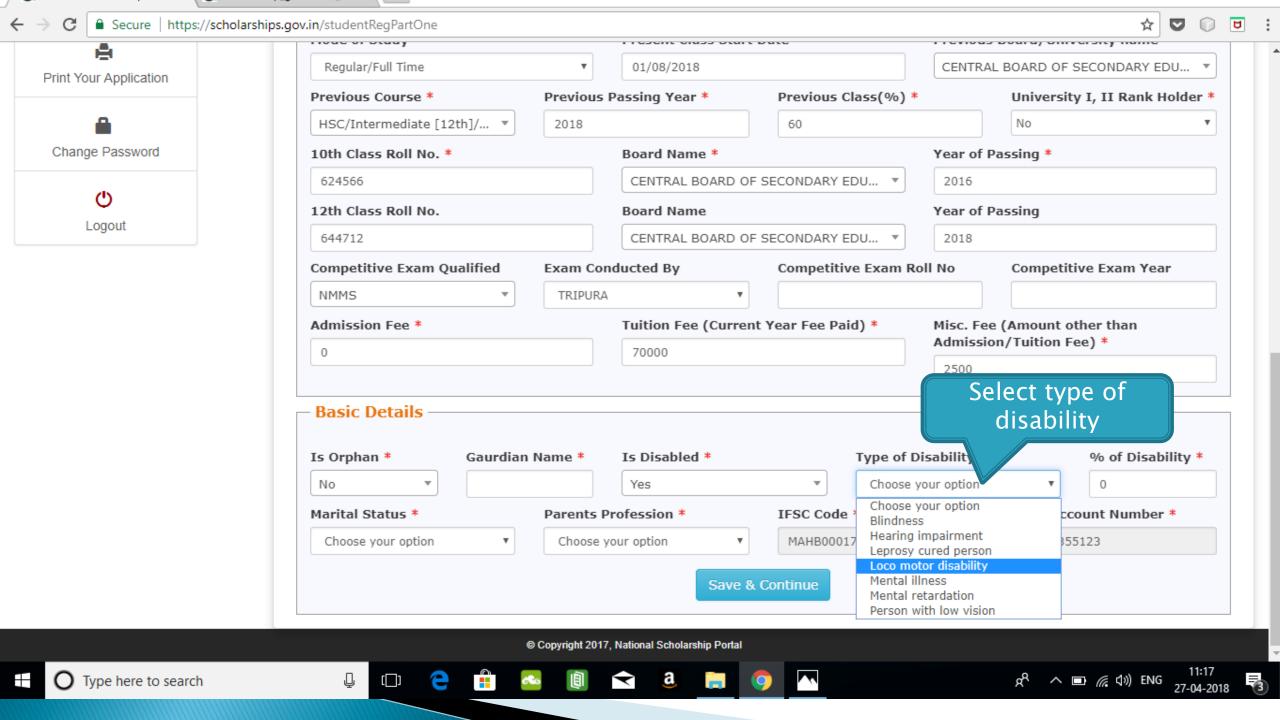

hip Schemes

## NSP HOME PAGE





### Fresh Student Registrtion Form











### LOGIN FOR FRESH APPLICATION









#### AFTER SUCCESFULL FRESH APPLICATION LOGIN

- Upon successful registration, applicant is forced to change password if login is done for the first time. As the applicant logins an OTP is sent to his/her registered mobile number. After verifying the OTP, applicant is redirected to change Password page.
- Once the student changes the password, they will be directed to the Applicant's Dashboard page.



### **Application Form**

- Application Form is divided into three Parts:
- Registration Details
- 2. Academic Details
- 3. Basic Details



## Registraion Page Section





### **ACADEMIC DETAIL SECTION**



































# **BASIC DETAILS SECTION**



















#### FRESH APPLICATION LOGIN DASHBOARD



## UPDATE REGISTRATION DETAILS



## **UPDATE ACCOUNT DETAILS**



## **CHECK YOUR STATUS**