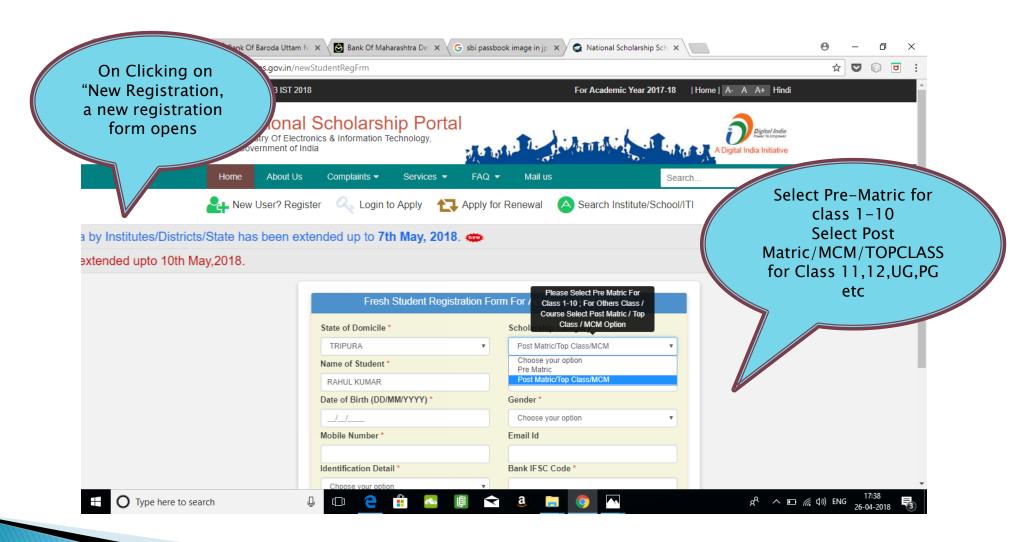

# National Scholarships Portal 2.0

Detailed guide/work flow for registration of students in the different Scholarship Schemes

## NSP HOME PAGE





### Fresh Student Registrtion Form











### LOGIN FOR FRESH APPLICATION









#### AFTER SUCCESFULL FRESH APPLICATION LOGIN

- Upon successful registration, applicant is forced to change password if login is done for the first time. As the applicant logins an OTP is sent to his/her registered mobile number. After verifying the OTP, applicant is redirected to change Password page.
- Once the student changes the password, they will be directed to the Applicant's Dashboard page.



### **Application Form**

- Application Form is divided into three Parts:
- Registration Details
- 2. Academic Details
- 3. Basic Details



## Registraion Page Section





### **ACADEMIC DETAIL SECTION**



































# **BASIC DETAILS SECTION**



















#### FRESH APPLICATION LOGIN DASHBOARD



## UPDATE REG