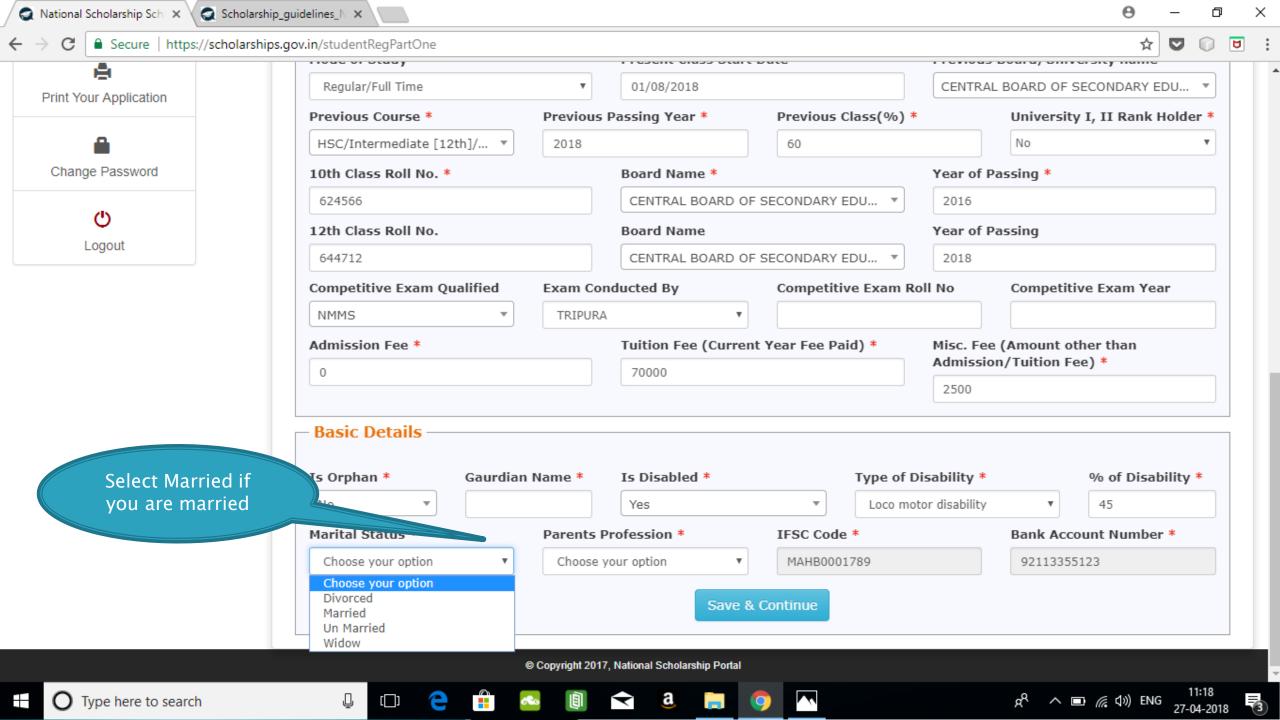

p Schemes

## NSP HOME PAGE





### Fresh Student Registrtion Form











### LOGIN FOR FRESH APPLICATION









#### AFTER SUCCESFULL FRESH APPLICATION LOGIN

- Upon successful registration, applicant is forced to change password if login is done for the first time. As the applicant logins an OTP is sent to his/her registered mobile number. After verifying the OTP, applicant is redirected to change Password page.
- Once the student changes the password, they will be directed to the Applicant's Dashboard page.



### **Application Form**

- Application Form is divided into three Parts:
- Registration Details
- 2. Academic Details
- 3. Basic Details



## Registraion Page Section





### **ACADEMIC DETAIL SECTION**



































# **BASIC DETAILS SECTION**



















#### FRESH APPLICATION LOGIN DASHBOARD



## UPDATE REGISTRATION DETAILS



## **UPDATE ACCOUNT DETAILS**



## **CHECK YOUR STATUS**