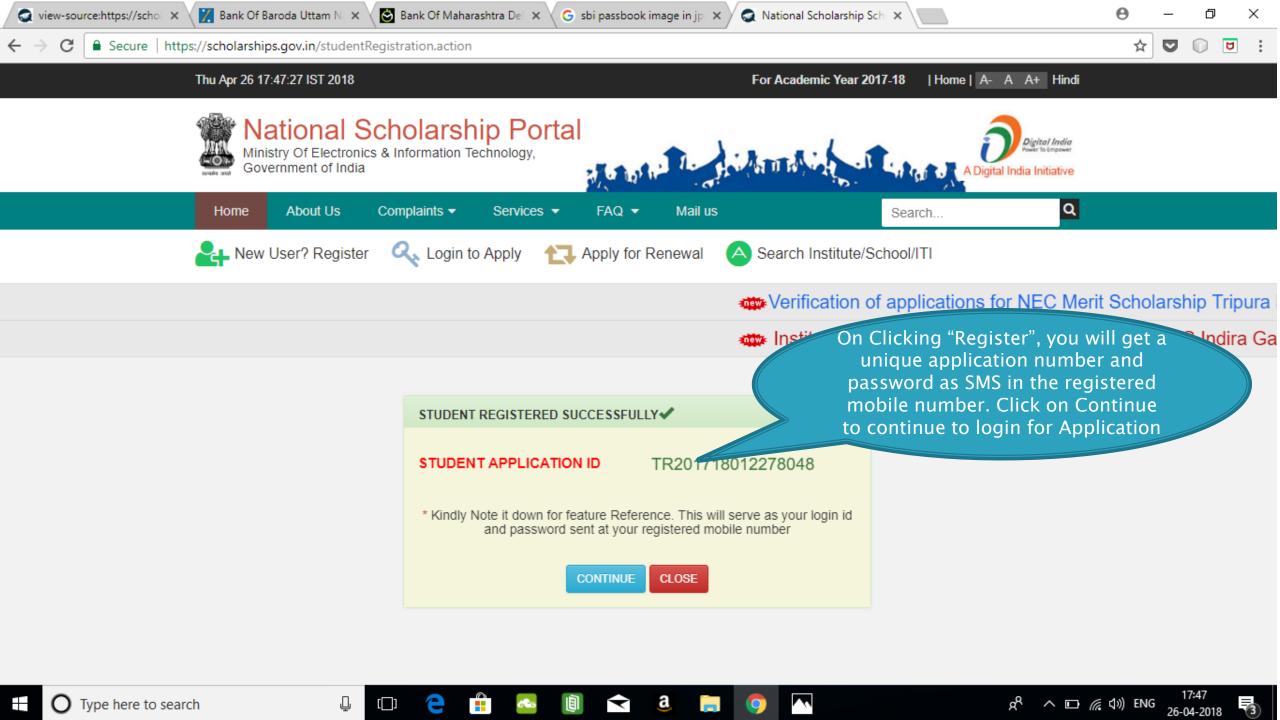

# National Scholarships Portal 2.0

Detailed guide/work flow for registration of students in the different Scholarship Schemes

## NSP HOME PAGE





### Fresh Student Registrtion Form











### LOGIN FOR FRESH APPLICATION









#### AFTER SUCCESFULL FRESH APPLICATION LOGIN

- Upon successful registration, applicant is forced to change password if login is done for the first time. As the applicant logins an OTP is sent to his/her registered mobile number. After verifying the OTP, applicant is redirected to change Password page.
- Once the student changes the password, they will be directed to the Applicant's Dashboard page.



### **Application Form**

- Application Form is divided into three Parts:
- Registration Details
- 2. Academic Details
- 3. Basic Details



## Registraion Page Section





### **ACADEMIC DETAIL SECTION**



































# **BASIC DETAILS SECTION**



















#### FRESH APPLICATION LOGIN DASHBOARD



## UPDATE REGISTRATIO