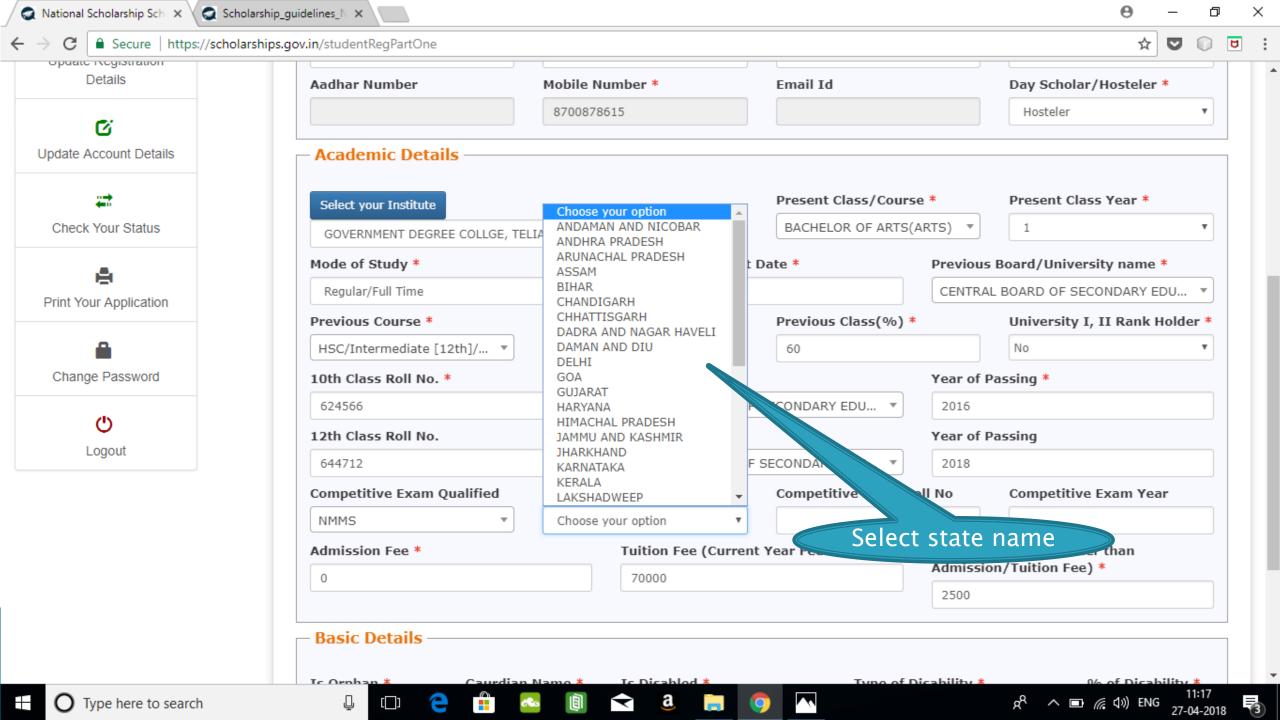

tudents in the different Scholarship Schemes

## NSP HOME PAGE





### Fresh Student Registrtion Form











### LOGIN FOR FRESH APPLICATION









#### AFTER SUCCESFULL FRESH APPLICATION LOGIN

- Upon successful registration, applicant is forced to change password if login is done for the first time. As the applicant logins an OTP is sent to his/her registered mobile number. After verifying the OTP, applicant is redirected to change Password page.
- Once the student changes the password, they will be directed to the Applicant's Dashboard page.



### **Application Form**

- Application Form is divided into three Parts:
- Registration Details
- 2. Academic Details
- 3. Basic Details



## Registraion Page Section





### **ACADEMIC DETAIL SECTION**



































# **BASIC DETAILS SECTION**



















#### FRESH APPLICATION LOGIN DASHBOARD



## UPDATE REGISTRATION DETAILS



## **UPDATE ACCOUNT DETAILS**



## **CHECK YOUR STATUS**