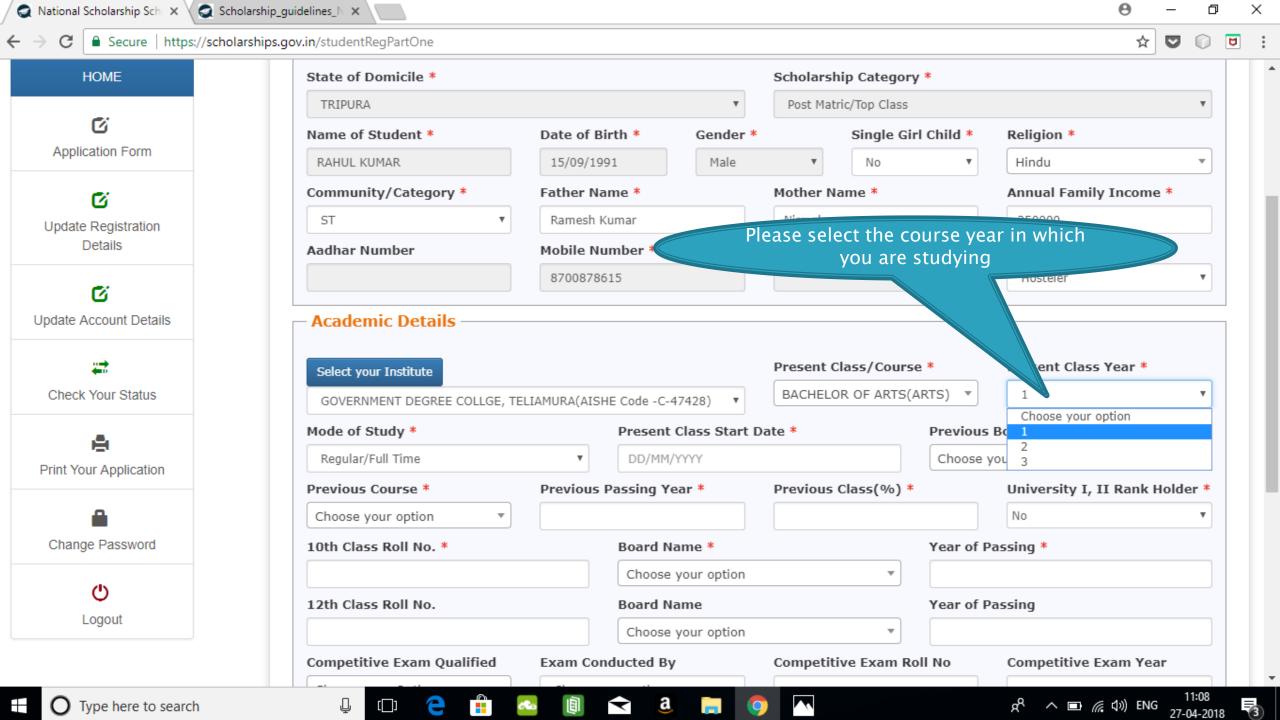

registration of students in the different Scholarship Schemes

## NSP HOME PAGE





### Fresh Student Registrtion Form











### LOGIN FOR FRESH APPLICATION









#### AFTER SUCCESFULL FRESH APPLICATION LOGIN

- Upon successful registration, applicant is forced to change password if login is done for the first time. As the applicant logins an OTP is sent to his/her registered mobile number. After verifying the OTP, applicant is redirected to change Password page.
- Once the student changes the password, they will be directed to the Applicant's Dashboard page.



### **Application Form**

- Application Form is divided into three Parts:
- Registration Details
- 2. Academic Details
- 3. Basic Details



## Registraion Page Section





### **ACADEMIC DETAIL SECTION**



































# **BASIC DETAILS SECTION**



















#### FRESH APPLICATION LOGIN DASHBOARD



## UPDATE REGISTRATION DETAILS



## **UPDATE ACCOUNT DETAILS**



## **CHECK YOUR STATUS**