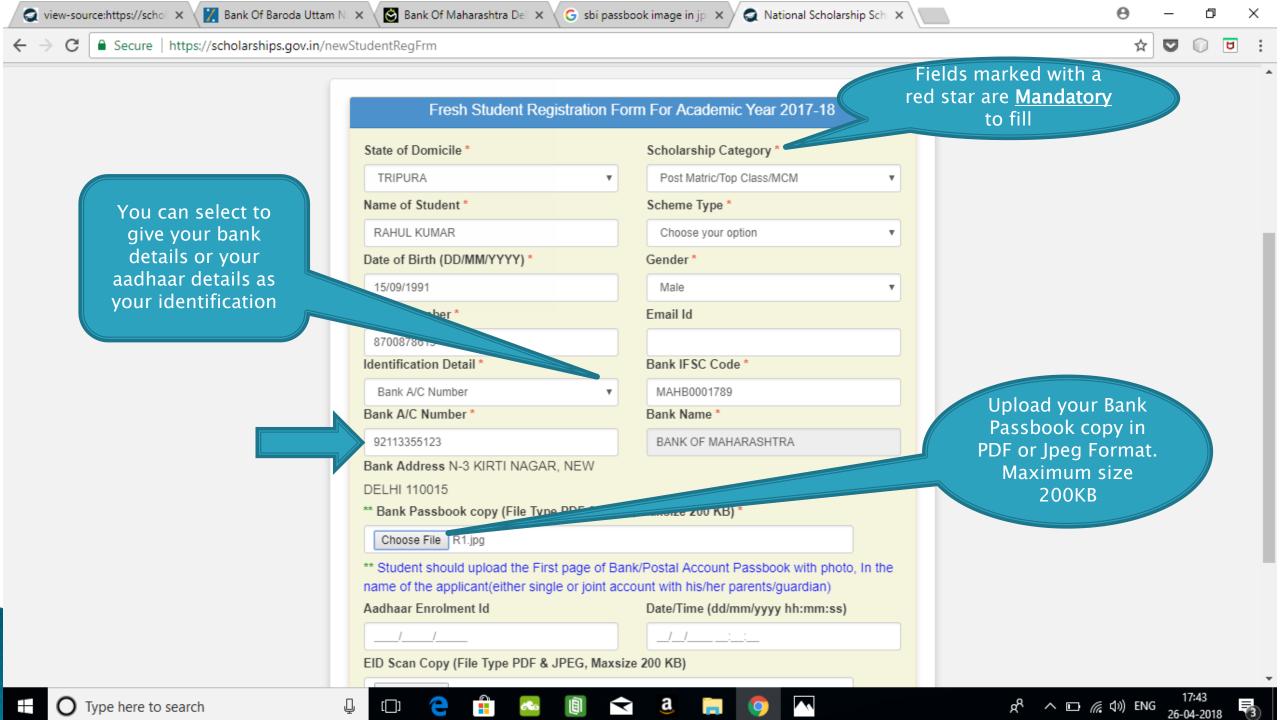

### Fresh Student Registrtion Form

### **Application Form**

- Application Form is divided into three Parts:
- Registration Details
- 2. Academic Details
- 3. Basic Details

## Registraion Page Section