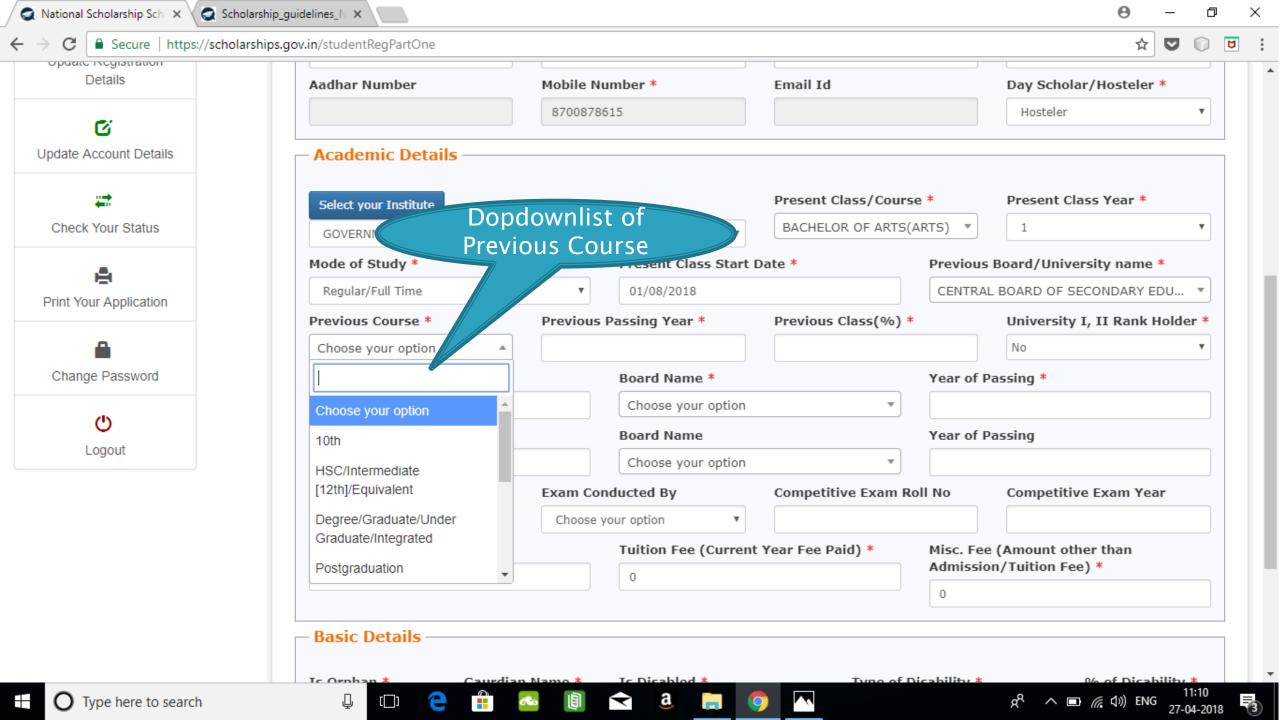

ation of students in the different Scholarship Schemes

## NSP HOME PAGE





### Fresh Student Registrtion Form











### LOGIN FOR FRESH APPLICATION









#### AFTER SUCCESFULL FRESH APPLICATION LOGIN

- Upon successful registration, applicant is forced to change password if login is done for the first time. As the applicant logins an OTP is sent to his/her registered mobile number. After verifying the OTP, applicant is redirected to change Password page.
- Once the student changes the password, they will be directed to the Applicant's Dashboard page.



### **Application Form**

- Application Form is divided into three Parts:
- Registration Details
- 2. Academic Details
- 3. Basic Details



## Registraion Page Section





### **ACADEMIC DETAIL SECTION**



































# **BASIC DETAILS SECTION**



















#### FRESH APPLICATION LOGIN DASHBOARD



## UPDATE REGISTRATION DETAILS



## **UPDATE ACCOUNT DETAILS**



## **CHECK YOUR STATUS**