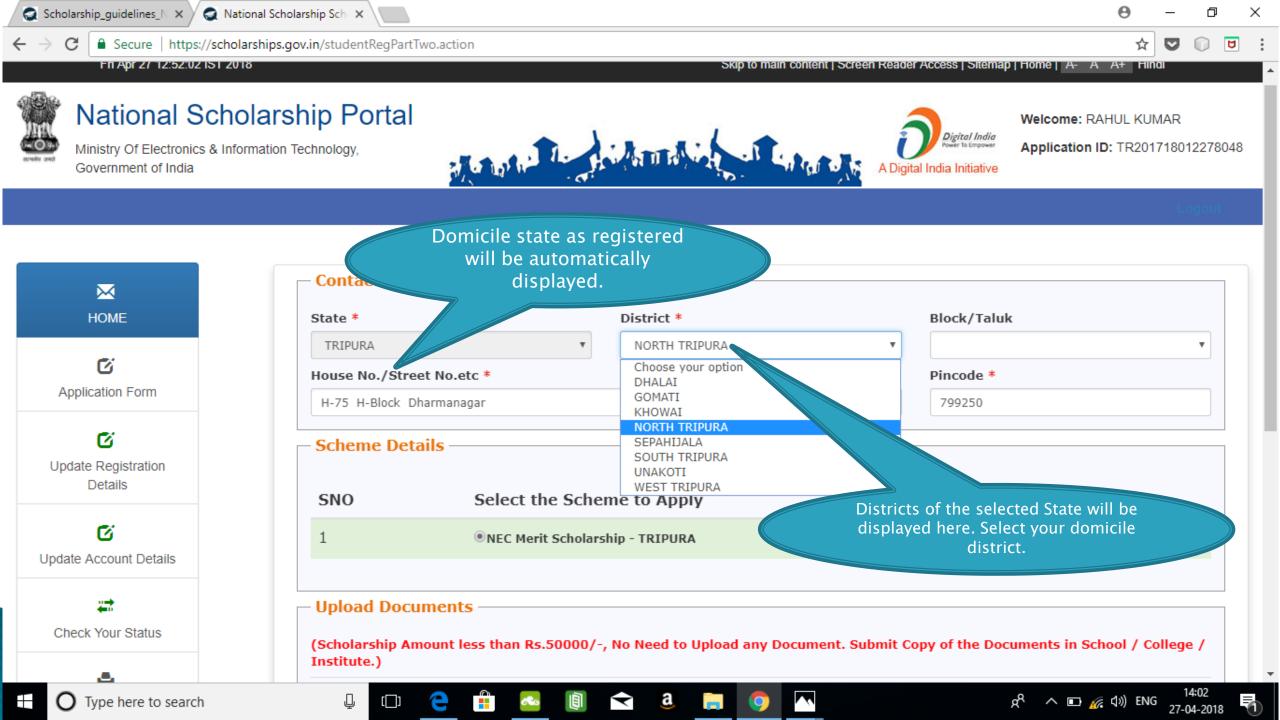

### **Application Form**

- Application Form is divided into three Parts:
- Registration Details
- 2. Academic Details
- 3. Basic Details