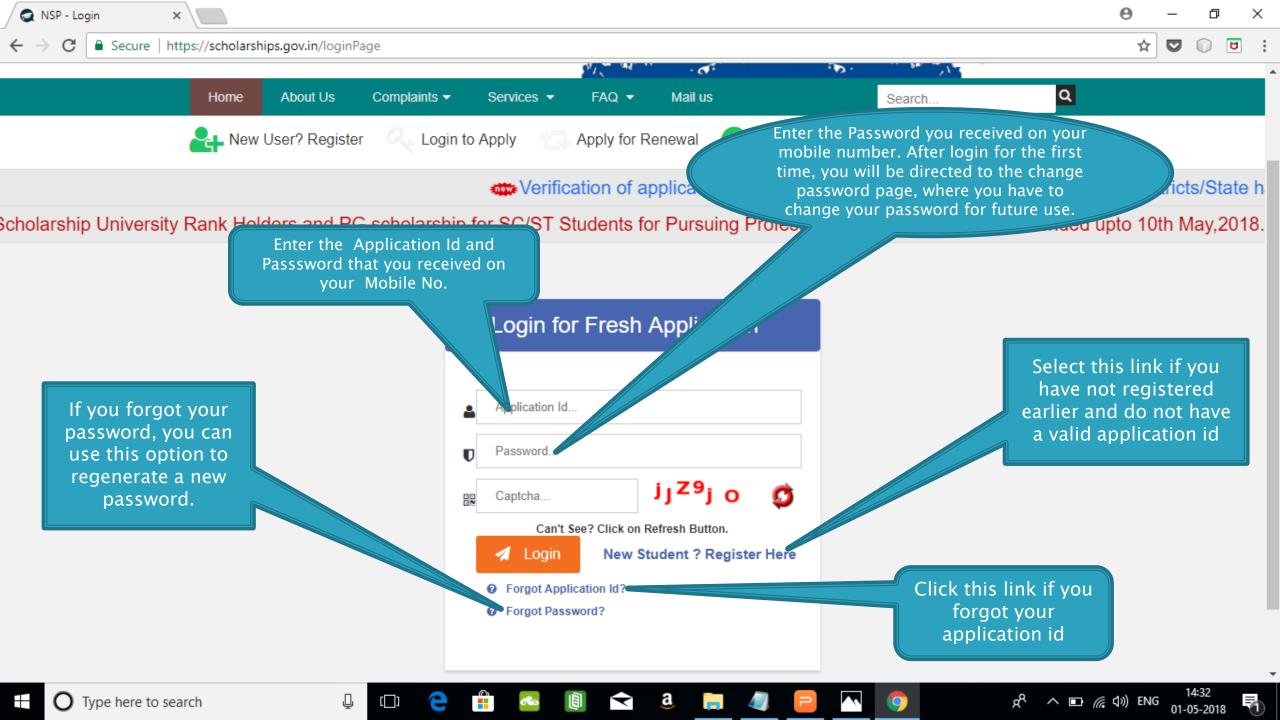

# National Scholarships Portal 2.0

Detailed guide/work flow for registration of students in the different Scholarship Schemes

## NSP HOME PAGE





### Fresh Student Registrtion Form











### LOGIN FOR FRESH APPLICATION









#### AFTER SUCCESFULL FRESH APPLICATION LOGIN

- Upon successful registration, applicant is forced to change password if login is done for the first time. As the applicant logins an OTP is sent to his/her registered mobile number. After verifying the OTP, applicant is redirected to change Password page.
- Once the student changes the password, they will be directed to the Applicant's Dashboard page.



### **Application Form**

- Application Form is divided into three Parts:
- Registration Details
- 2. Academic Details
- 3. Basic Details



## Registraion Page Section





### **ACADEMIC DETAIL SECTION**



































# **BASIC DETAILS SECTION**



















#### FRESH APPLICATION LOGIN DASHBOARD



## UPDATE REGISTRATION DETAILS



## **UPDATE ACCOUNT DETA