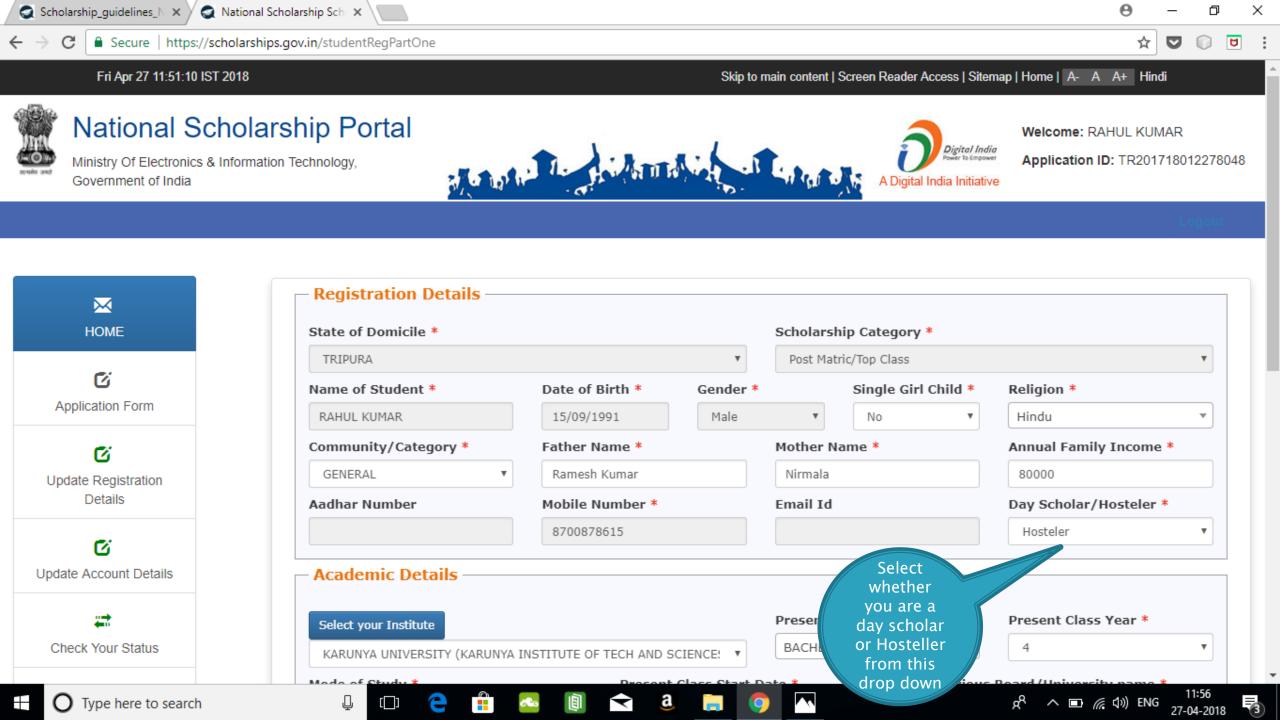

larships Portal 2.0

Detailed guide/work flow for registration of students in the different Scholarship Schemes

## NSP HOME PAGE





### Fresh Student Registrtion Form











### LOGIN FOR FRESH APPLICATION









#### AFTER SUCCESFULL FRESH APPLICATION LOGIN

- Upon successful registration, applicant is forced to change password if login is done for the first time. As the applicant logins an OTP is sent to his/her registered mobile number. After verifying the OTP, applicant is redirected to change Password page.
- Once the student changes the password, they will be directed to the Applicant's Dashboard page.



### **Application Form**

- Application Form is divided into three Parts:
- Registration Details
- 2. Academic Details
- 3. Basic Details



## Registraion Page Section





### **ACADEMIC DETAIL SECTION**



































# **BASIC DETAILS SECTION**



















#### FRESH APPLICATION LOGIN DASHBOARD



## UPDATE REGISTRATION DETAILS



## **UPDATE ACCOUNT DETAILS**



## **CHECK YOUR STATUS**