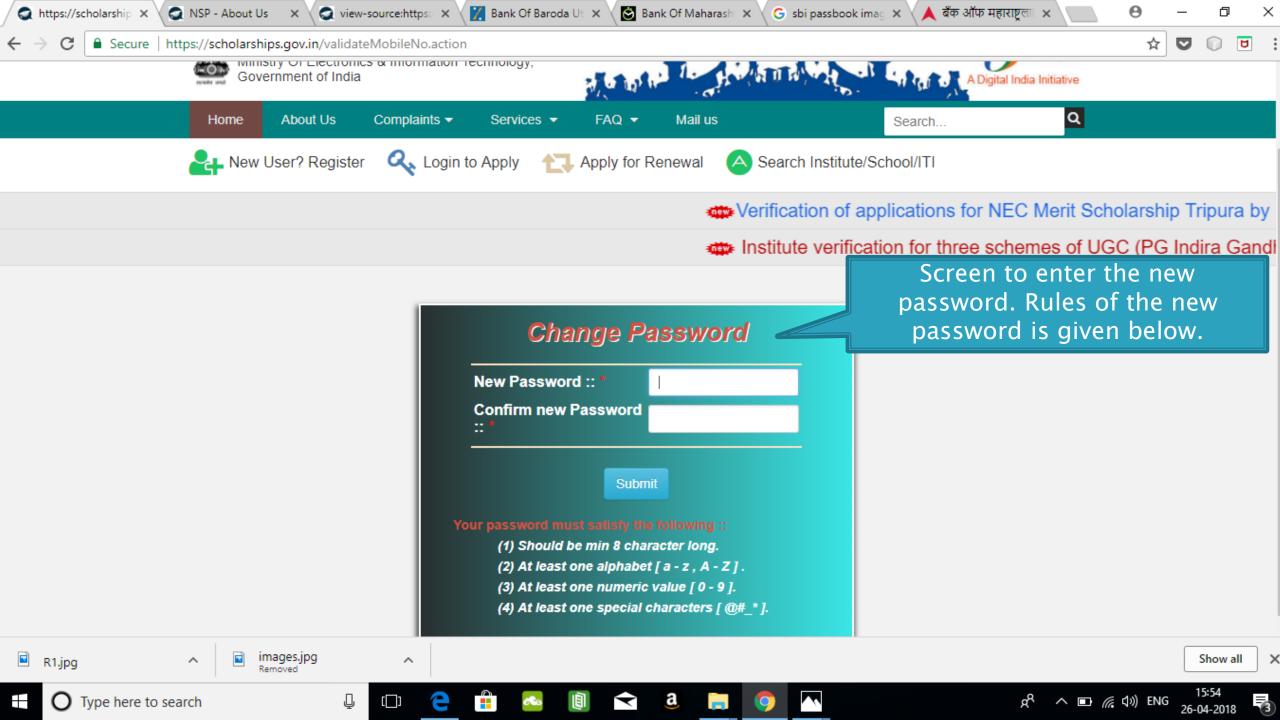

#### AFTER SUCCESFULL FRESH APPLICATION LOGIN

- Upon successful registration, applicant is forced to change password if login is done for the first time. As the applicant logins an OTP is sent to his/her registered mobile number. After verifying the OTP, applicant is redirected to change Password page.
- Once the student changes the password, they will be directed to the Applicant's Dashboard page.