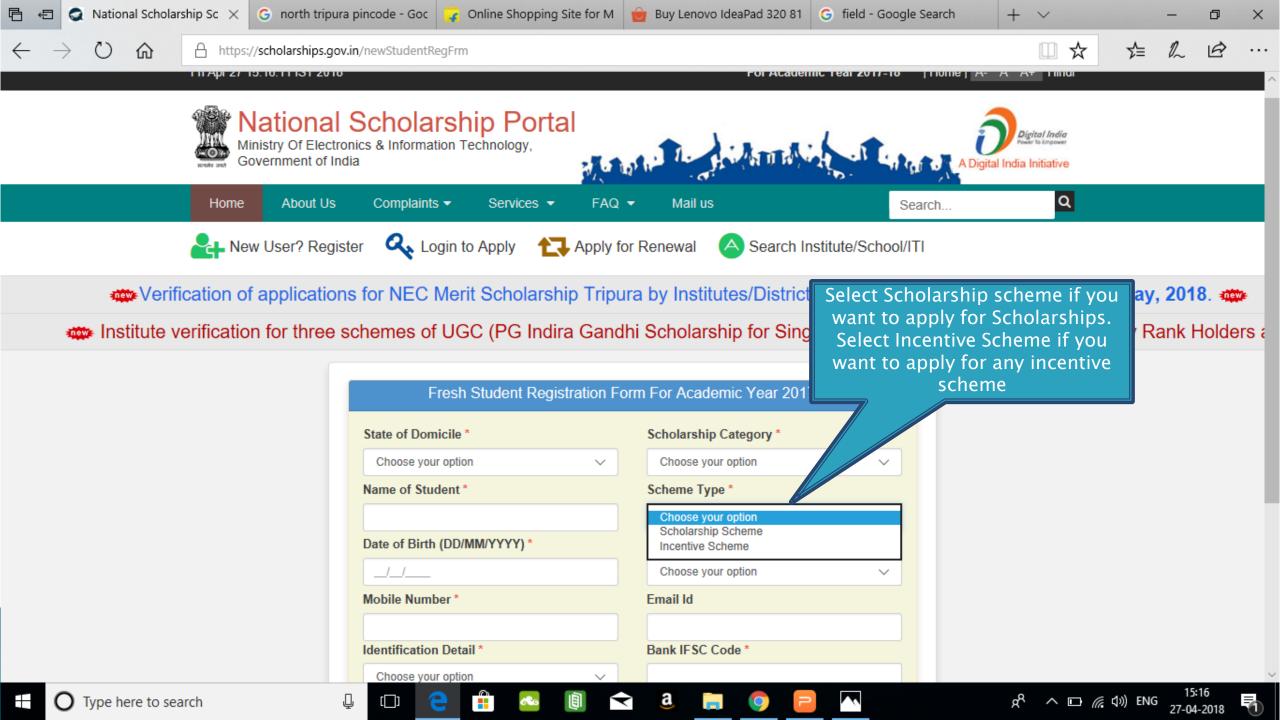

### Fresh Student Registrtion Form

### **Application Form**

- Application Form is divided into three Parts:
- Registration Details
- 2. Academic Details
- 3. Basic Details