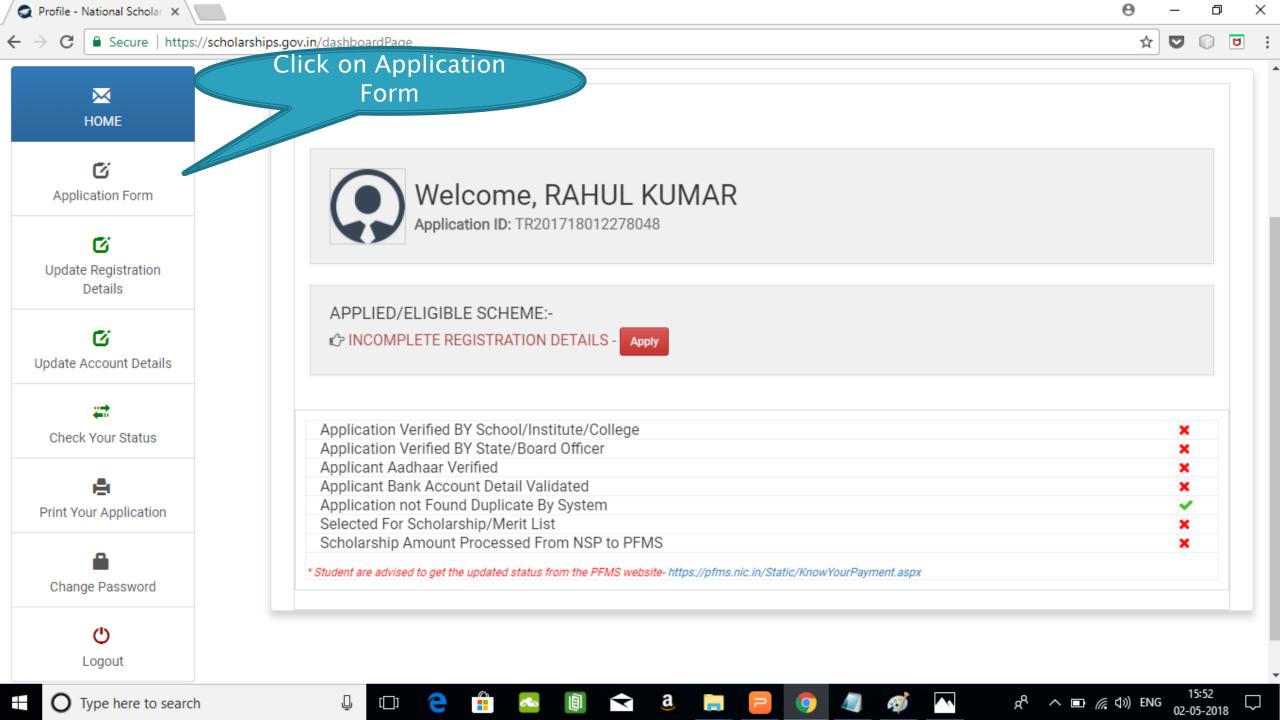

# National Scholarships Portal 2.0

Detailed guide/work flow for registration of students in the different Scholarship Schemes

## NSP HOME PAGE





### Fresh Student Registrtion Form











### LOGIN FOR FRESH APPLICATION









#### AFTER SUCCESFULL FRESH APPLICATION LOGIN

- Upon successful registration, applicant is forced to change password if login is done for the first time. As the applicant logins an OTP is sent to his/her registered mobile number. After verifying the OTP, applicant is redirected to change Password page.
- Once the student changes the password, they will be directed to the Applicant's Dashboard page.



### **Application Form**

- Application Form is divided into three Parts:
- Registration Details
- 2. Academic Details
- 3. Basic Details



## Registraion Page Section





### **ACADEMIC DETAIL SECTION**



































# **BASIC DETAILS SECTION**



















#### FRESH APPLICATION LOGIN DASHBOARD



## UPDATE REGISTRATION DETAILS



## **UPDATE ACCOUNT DETAILS**



## **CHECK YOUR STATUS**