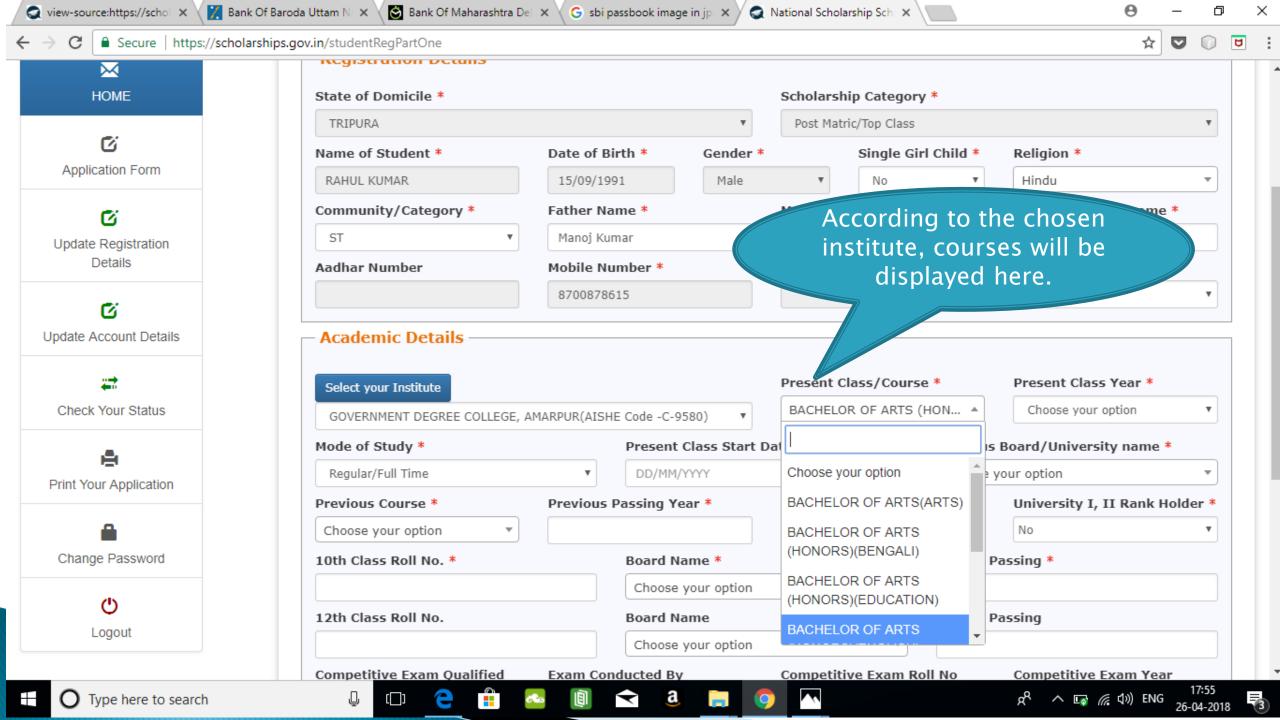

or registration of students in the different Scholarship Schemes

## NSP HOME PAGE





### Fresh Student Registrtion Form











### LOGIN FOR FRESH APPLICATION









#### AFTER SUCCESFULL FRESH APPLICATION LOGIN

- Upon successful registration, applicant is forced to change password if login is done for the first time. As the applicant logins an OTP is sent to his/her registered mobile number. After verifying the OTP, applicant is redirected to change Password page.
- Once the student changes the password, they will be directed to the Applicant's Dashboard page.



### **Application Form**

- Application Form is divided into three Parts:
- Registration Details
- 2. Academic Details
- 3. Basic Details



## Registraion Page Section





### **ACADEMIC DETAIL SECTION**



































# **BASIC DETAILS SECTION**



















#### FRESH APPLICATION LOGIN DASHBOARD



## UPDATE REGISTRATION DETAILS



## **UPDATE ACCOUNT DETAILS**



## **CHECK YOUR STATUS**